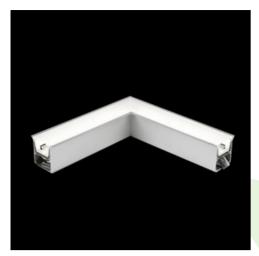

Product: X-LINE G/K LED 3300 MICRO-PRM E 24 840 LINE-S / CONNECTOR TYPE-LC 600/300

Index: 19.3060.0053.24

### **Description**

The group of X-line luminaries is made of aluminum profile with opal diffuser or micro-prismatic diffuser. The luminaries may be joined with special connectors providing great freedom in arranging elements of the system and its functionality.

### Mechanical data

| Assembly           | mounted in plasterboard ceilings          |
|--------------------|-------------------------------------------|
| Material           | aluminum                                  |
| Color              | anodised aluminum                         |
| Diffuser           | Micro-PRM (micro-prismatic diffuser PMMA) |
| Impact resistant   | IK04                                      |
| Dimensions [mm]    | 603 x 323 x 134                           |
| Mounting hole [mm] | 598 x 318 x 70                            |