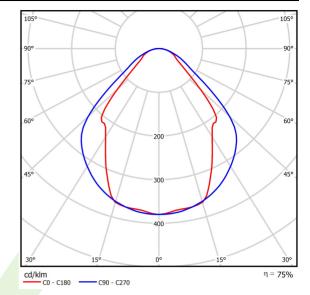

## Light and electrical data

| Light source                        | LED                                    |
|-------------------------------------|----------------------------------------|
| Luminous flux LED [lm]              | 3436                                   |
| LED power [W]                       | 17,4                                   |
| Luminaire luminous flux [lm]        | 2588                                   |
| Power of luminaire [W]              | 19,2                                   |
| Luminaire's light efficiency [lm/W] | 134,8                                  |
| Color of the light [K]              | 4000                                   |
| CRI                                 | >80                                    |
| SDCM (LED sources)                  | 3                                      |
| Beam angle [°]                      | (C0-C180) / (C90-C270) - 82,8° / 97,2° |
| Protection against electric shock   | I                                      |
| Protection degree                   | IP20/44                                |
| Voltage                             | 220240 V, 5060 Hz                      |
| Lifetime of LED sources [h]         | 100000 (1) / 147000 (2)                |
| Lx/By                               | L80/B10 (1) / L70/B50 (2)              |
| Operating temperature range [°C]    | 5 ÷ 30                                 |
| Driver                              | standard on/off (E)                    |
| Power factor cos φ                  | >0,95                                  |
| Circuit load capacity               | 30 (B10), 48 (B16), 43 (C10), 70 (C16) |

# A graph of light