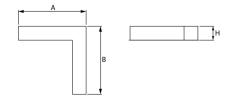

### Mechanical data

| Assembly           | mounted in plasterboard ceilings          |
|--------------------|-------------------------------------------|
| Material           | aluminum                                  |
| Color              | anodised aluminum                         |
| Diffuser           | Micro-PRM (micro-prismatic diffuser PMMA) |
| Impact resistant   | IK04                                      |
| Dimensions [mm]    | 603 x 323 x 134                           |
| Mounting hole [mm] | 598 x 318 x 70                            |