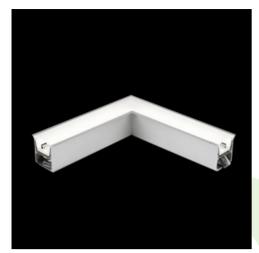

### **Description**

The group of X-line luminaries is made of aluminum profile with opal diffuser or micro-prismatic diffuser. The luminaries may be joined with special connectors providing great freedom in arranging elements of the system and its functionality.

### Mechanical data

| Assembly           | mounted in plasterboard ceilings          |
|--------------------|-------------------------------------------|
| Material           | aluminum                                  |
| Color              | anodised aluminum                         |
| Diffuser           | Micro-PRM (micro-prismatic diffuser PMMA) |
| Impact resistant   | IK04                                      |
| Dimensions [mm]    | 603 x 323 x 134                           |
| Mounting hole [mm] | 598 x 318 x 70                            |