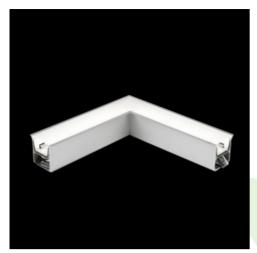

Product: X-LINE G/K LED 3300 MICRO-PRM E 24 830 LINE-S / CONNECTOR TYPE-LE 600/300

Index: 19.3060.0051.24

### **Description**

The group of X-line luminaries is made of aluminum profile with opal diffuser or micro-prismatic diffuser. The luminaries may be joined with special connectors providing great freedom in arranging elements of the system and its functionality.

#### **Product information**

Category Recessed luminaires

Family X-LINE G/K LED CONNECTOR L

Name X-LINE G/K LED 3300 MICRO-PRM E 24 830 LINE-S / CONNECTOR TYPE-LE 600/300

19.3060.0051.24

Index