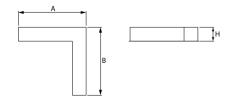

### Mechanical data

| Assembly           | mounted in plasterboard ceilings          |
|--------------------|-------------------------------------------|
| Material           | aluminum                                  |
| Color              | anodised aluminum                         |
| Diffuser           | Micro-PRM (micro-prismatic diffuser PMMA) |
| Impact resistant   | IK04                                      |
| Dimensions [mm]    | 603 x 323 x 134                           |
| Mounting hole [mm] | 598 x 318 x 70                            |