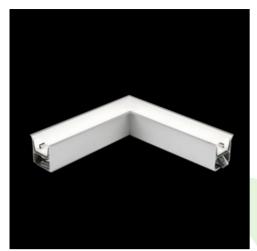

Product: X-LINE G/K LED 3300 MICRO-PRM E 24 830 LINE-S / CONNECTOR TYPE-LD 600/300

Index: 19.3060.0050.24

### **Description**

The group of X-line luminaries is made of aluminum profile with opal diffuser or micro-prismatic diffuser. The luminaries may be joined with special connectors providing great freedom in arranging elements of the system and its functionality.

### Mechanical data

| Assembly           | mounted in plasterboard ceilings          |
|--------------------|-------------------------------------------|
| Material           | aluminum                                  |
| Color              | anodised aluminum                         |
| Diffuser           | Micro-PRM (micro-prismatic diffuser PMMA) |
| Impact resistant   | IK04                                      |
| Dimensions [mm]    | 603 x 323 x 134                           |
| Mounting hole [mm] | 598 x 318 x 70                            |