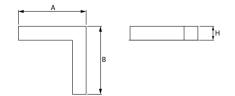

### Mechanical data

| Assembly           | mounted in plasterboard ceilings          |
|--------------------|-------------------------------------------|
| Material           | aluminum                                  |
| Color              | anodised aluminum                         |
| Diffuser           | Micro-PRM (micro-prismatic diffuser PMMA) |
| Impact resistant   | IK04                                      |
| Dimensions [mm]    | 603 x 323 x 134                           |
| Mounting hole [mm] | 598 x 318 x 70                            |