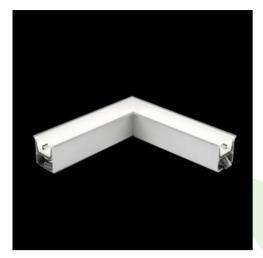

### **Description**

The group of X-line luminaries is made of aluminum profile with opal diffuser or micro-prismatic diffuser. The luminaries may be joined with special connectors providing great freedom in arranging elements of the system and its functionality.

### Mechanical data

| Assembly           | mounted in plasterboard ceilings          |
|--------------------|-------------------------------------------|
| Material           | aluminum                                  |
| Color              | anodised aluminum                         |
| Diffuser           | Micro-PRM (micro-prismatic diffuser PMMA) |
| Impact resistant   | IK04                                      |
| Dimensions [mm]    | 603 x 323 x 134                           |
| Mounting hole [mm] | 598 x 318 x 70                            |