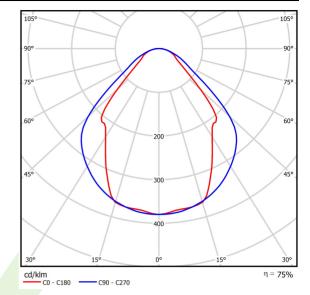

## Light and electrical data

| Light source                        | LED                                    |
|-------------------------------------|----------------------------------------|
| Luminous flux LED [lm]              | 3316                                   |
| LED power [W]                       | 17,4                                   |
| Luminaire luminous flux [lm]        | 2498                                   |
| Power of luminaire [W]              | 19,2                                   |
| Luminaire's light efficiency [lm/W] | 130,1                                  |
| Color of the light [K]              | 3000                                   |
| CRI                                 | >80                                    |
| SDCM (LED sources)                  | 3                                      |
| Beam angle [°]                      | (C0-C180) / (C90-C270) - 82,8° / 97,2° |
| Protection against electric shock   | I                                      |
| Protection degree                   | IP20/44                                |
| Voltage                             | 220240 V, 5060 Hz                      |
| Lifetime of LED sources [h]         | 100000 (1) / 147000 (2)                |
| Lx/By                               | L80/B10 (1) / L70/B50 (2)              |
| Operating temperature range [°C]    | 5 ÷ 30                                 |
| Driver                              | standard on/off (E)                    |
| Power factor cos φ                  | >0,95                                  |
| Circuit load capacity               | 30 (B10), 48 (B16), 43 (C10), 70 (C16) |

# A graph of light