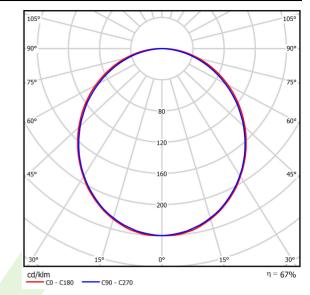

## Light and electrical data

| Light source                        | LED                                     |
|-------------------------------------|-----------------------------------------|
| Luminous flux LED [lm]              | 2617                                    |
| LED power [W]                       | 13,3                                    |
| Luminaire luminous flux [lm]        | 1744                                    |
| Power of luminaire [W]              | 14,4                                    |
| Luminaire's light efficiency [lm/W] | 121,1                                   |
| Color of the light [K]              | 4000                                    |
| CRI                                 | >80                                     |
| SDCM (LED sources)                  | 3                                       |
| Beam angle [°]                      | (C0-C180) / (C90-C270) - 109° / 107,2°  |
| Protection against electric shock   | I                                       |
| Protection degree                   | IP20/44                                 |
| Voltage                             | 220240 V, 5060 Hz                       |
| Lifetime of LED sources [h]         | 100000 (1) / 147000 (2)                 |
| Lx/By                               | L80/B10 (1) / L70/B50 (2)               |
| Operating temperature range [°C]    | 5 ÷ 30                                  |
| Driver                              | standard on/off (E)                     |
| Power factor cos φ                  | >0,95                                   |
| Circuit load capacity               | 46 (B10), 74 (B16), 72 (C10), 115 (C16) |

# A graph of light