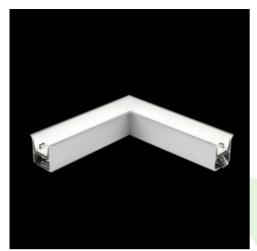

Product: X-LINE G/K LED 2600 PLX E 24 840 LINE-S / CONNECTOR TYPE-LB 600/600

Index: 19.3060.0044.24

### **Description**

The group of X-line luminaries is made of aluminum profile with opal diffuser or micro-prismatic diffuser. The luminaries may be joined with special connectors providing great freedom in arranging elements of the system and its functionality.

### Mechanical data

| Assembly           | mounted in plasterboard ceilings |
|--------------------|----------------------------------|
| Material           | aluminum                         |
| Color              | anodised aluminum                |
| Diffuser           | PLX (PMMA opal)                  |
| Impact resistant   | IK04                             |
| Weight [kg]        | 2,8                              |
| Dimensions [mm]    | 603 x 603 x 134                  |
| Mounting hole [mm] | 598 x 598 x 70                   |