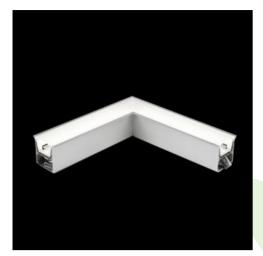

Product: X-LINE G/K LED 2600 MICRO-PRM EDD 24 840 LINE-1S / CONNECTOR TYPE-LB 600/600

Index: 19.3060.0040.24

### **Description**

The group of X-line luminaries is made of aluminum profile with opal diffuser or micro-prismatic diffuser. The luminaries may be joined with special connectors providing great freedom in arranging elements of the system and its functionality.

#### **Product information**

Category Recessed luminaires

Family X-LINE G/K LED CONNECTOR L

Name X-LINE G/K LED 2600 MICRO-PRM EDD 24 840 LINE-1S / CONNECTOR TYPE-LB 600/600

Index 19.3060.0040.24