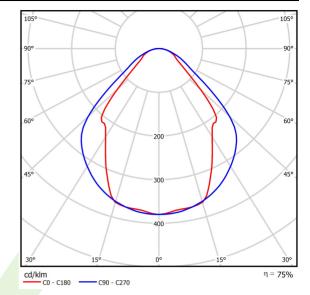

## Light and electrical data

| Light source                        | LED                                    |
|-------------------------------------|----------------------------------------|
| Luminous flux LED [lm]              | 2617                                   |
| LED power [W]                       | 13,3                                   |
| Luminaire luminous flux [lm]        | 1971                                   |
| Power of luminaire [W]              | 14,4                                   |
| Luminaire's light efficiency [lm/W] | 136,9                                  |
| Color of the light [K]              | 4000                                   |
| CRI                                 | >80                                    |
| SDCM (LED sources)                  | 3                                      |
| Beam angle [°]                      | (C0-C180) / (C90-C270) - 82,8° / 97,2° |
| Protection against electric shock   | I                                      |
| Protection degree                   | IP20/44                                |
| Voltage                             | 220240 V, 5060 Hz                      |
| Lifetime of LED sources [h]         | 100000 (1) / 147000 (2)                |
| Lx/By                               | L80/B10 (1) / L70/B50 (2)              |
| Operating temperature range [°C]    | 5 ÷ 30                                 |
| Driver                              | DIM DALI (EDD)                         |
| Power factor cos φ                  | >0,95                                  |
| Circuit load capacity               | 17 (B10), 28 (B16), 26 (C10), 41 (C16) |

# A graph of light