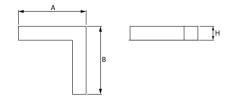

### Mechanical data

| Assembly           | mounted in plasterboard ceilings          |
|--------------------|-------------------------------------------|
| Material           | aluminum                                  |
| Color              | anodised aluminum                         |
| Diffuser           | Micro-PRM (micro-prismatic diffuser PMMA) |
| Impact resistant   | IK04                                      |
| Dimensions [mm]    | 603 x 603 x 134                           |
| Mounting hole [mm] | 598 x 598 x 70                            |