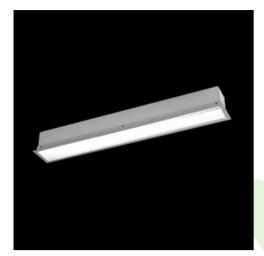

#### **Description**

The group of X-line luminaries is made of aluminum profile with opal diffuser or micro-prismatic diffuser. The luminaries may be joined with special connectors providing great freedom in arranging elements of the system and its functionality.

#### **Product information**

| Category | Recessed luminaires                                    |
|----------|--------------------------------------------------------|
| Family   | X-LINE G/K LED LINE                                    |
| Name     | X-LINE G/K LED 8800 PLX EDD 24 840 LINE-1EP / L-2252MM |
| Index    | 19.3059.0227.24                                        |

## Mechanical data

| Assembly           | mounted in plasterboard ceilings |
|--------------------|----------------------------------|
| Material           | aluminum                         |
| Color              | anodised aluminum                |
| Diffuser           | PLX (PMMA opal)                  |
| Impact resistant   | IK04                             |
| Dimensions [mm]    | 2252 x 80 x 136                  |
| Mounting hole [mm] | 2247 x 70                        |