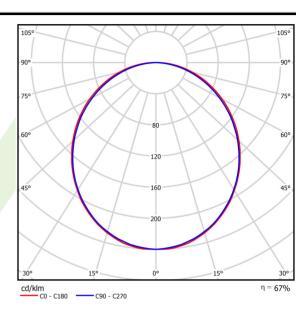

## Light and electrical data

| Light source                              | LED                                       |
|-------------------------------------------|-------------------------------------------|
| Luminous flux LED [lm]                    | 9130                                      |
| LED power [W]                             | 46,8                                      |
| Luminaire luminous flux [lm]              | 6086                                      |
| Power of luminaire [W]                    | 49,1                                      |
| Luminaire's light efficiency [lm/W]       | 124                                       |
| Color of the light [K]                    | 4000                                      |
| CRI                                       | >80                                       |
| SDCM (LED sources)                        | 3                                         |
| Beam angle [°]                            | (C0-C180) / (C90-C270) - 109° /<br>107,2° |
| Photobiological risk class (IEC/EN 62471) | RG0                                       |
| Protection against electric shock         | I                                         |
| Protection degree                         | IP20/44                                   |
| Voltage                                   | 220240 V, 5060 Hz                         |
| Lifetime of LED sources [h]               | 100000 (1) / 147000 (2)                   |
| Lx/By                                     | L80/B10 (1) / L70/B50 (2)                 |
| Operating temperature range [°C]          | F : 00                                    |
| operating temperature range [ o]          | 5 ÷ 30                                    |
| Driver                                    | DIM DALI (EDD)                            |
| 1 0 1 0 1 1                               |                                           |

# A graph of light