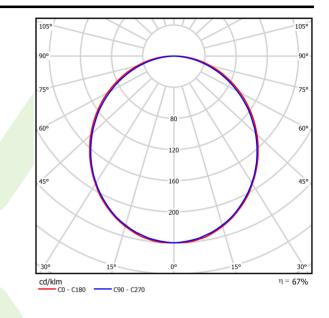

| Light source                              | LED                                       |
|-------------------------------------------|-------------------------------------------|
| Luminous flux LED [lm]                    | 9130                                      |
| LED power [W]                             | 46,8                                      |
| Luminaire luminous flux [lm]              | 6086                                      |
| Power of luminaire [W]                    | 49,1                                      |
| Luminaire's light efficiency [lm/W]       | 124                                       |
| Color of the light [K]                    | 4000                                      |
| CRI                                       | >80                                       |
| SDCM (LED sources)                        | 3                                         |
| Beam angle [°]                            | (C0-C180) / (C90-C270) - 109° /<br>107,2° |
| Photobiological risk class (IEC/EN 62471) | RG0                                       |
| Protection against electric shock         | I                                         |
| Protection degree                         | IP20/44                                   |
| Voltage                                   | 220240 V, 5060 Hz                         |
| Lifetime of LED sources [h]               | 100000 (1) / 147000 (2)                   |
| Lx/By                                     | L80/B10 (1) / L70/B50 (2)                 |
| Operating temperature range [°C]          | 5 ÷ 30                                    |
| Driver                                    | DIM DALI (EDD)                            |
| Power factor cos φ                        | >0,95                                     |
| Circuit load capacity                     | 14 (B10), 23 (B16), 22 (C10), 35 (C16     |

## A graph of light

2252 x 80 x 136

2247 x 70

Luminous flux tolerance +/- 10%. Power tolerance +/- 10%. Technical data may be changed. Photos of the luminaires may differ from reality. Date of last update: 23-12-2022