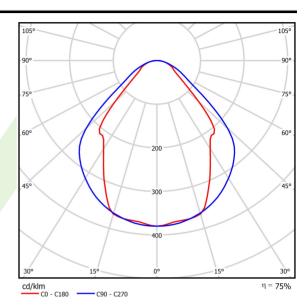

### Light and electrical data

| Light source                              | LED                                       |
|-------------------------------------------|-------------------------------------------|
| Luminous flux LED [lm]                    | 9130                                      |
| LED power [W]                             | 46,8                                      |
| Luminaire luminous flux [lm]              | 6877                                      |
| Power of luminaire [W]                    | 49,1                                      |
| Luminaire's light efficiency [lm/W]       | 140,1                                     |
| Color of the light [K]                    | 4000                                      |
| CRI                                       | >80                                       |
| SDCM (LED sources)                        | 3                                         |
| Beam angle [°]                            | (C0-C180) / (C90-C270) - 82,8° / 97,2°    |
| Photobiological risk class (IEC/EN 62471) | RG0                                       |
| Protection against electric shock         | I                                         |
| Protection degree                         | IP20/44                                   |
| Voltage                                   | 220240 V, 5060 Hz                         |
| Lifetime of LED sources [h]               | 100000 (1) / 147000 (2)                   |
| Lx/By                                     | L80/B10 (1) / L70/B50 (2)                 |
| Operating temperature range [°C]          | 5 ÷ 30                                    |
| Driver                                    | DIM DALI (EDD)                            |
| Power factor cos φ                        | >0,95                                     |
| Circuit load capacity                     | 14 (B10), 23 (B16), 22 (C10), 35<br>(C16) |