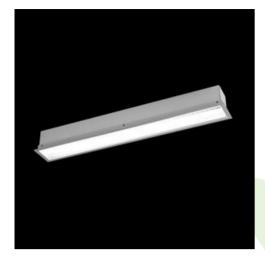

# **Description**

The group of X-line luminaries is made of aluminum profile with opal diffuser or micro-prismatic diffuser. The luminaries may be joined with special connectors providing great freedom in arranging elements of the system and its functionality.

### Mechanical data

| Assembly           | mounted in plasterboard ceilings          |
|--------------------|-------------------------------------------|
| Material           | aluminum                                  |
| Color              | anodised aluminum                         |
| Diffuser           | Micro-PRM (micro-prismatic diffuser PMMA) |
| Impact resistant   | IK04                                      |
| Dimensions [mm]    | 2252 x 80 x 136                           |
| Mounting hole [mm] | 2247 x 70                                 |