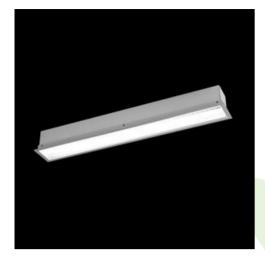

Product: X-LINE G/K LED 8800 MICRO-PRM EDD 24 840 LINE-1EL / L-2252MM

Index: 19.3059.0217.24

# **Description**

The group of X-line luminaries is made of aluminum profile with opal diffuser or micro-prismatic diffuser. The luminaries may be joined with special connectors providing great freedom in arranging elements of the system and its functionality.

#### **Product information**

Category Recessed luminaires

Family X-LINE G/K LED LINE

Name X-LINE G/K LED 8800 MICRO-PRM EDD 24 840 LINE-1EL / L2252MM

Index 19.3059.0217.24

### Mechanical data

| Assembly           | mounted in plasterboard ceilings          |
|--------------------|-------------------------------------------|
| Material           | aluminum                                  |
| Color              | anodised aluminum                         |
| Diffuser           | Micro-PRM (micro-prismatic diffuser PMMA) |
| Impact resistant   | IK04                                      |
| Dimensions [mm]    | 2252 x 80 x 136                           |
| Mounting hole [mm] | 2247 x 70                                 |