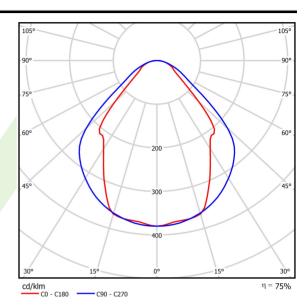

### Light and electrical data

| Light source                              | LED                                       |
|-------------------------------------------|-------------------------------------------|
| Luminous flux LED [lm]                    | 9130                                      |
| LED power [W]                             | 46,8                                      |
| Luminaire luminous flux [lm]              | 6877                                      |
| Power of luminaire [W]                    | 49,1                                      |
| Luminaire's light efficiency [lm/W]       | 140,1                                     |
| Color of the light [K]                    | 4000                                      |
| CRI                                       | >80                                       |
| SDCM (LED sources)                        | 3                                         |
| Beam angle [°]                            | (C0-C180) / (C90-C270) - 82,8° / 97,2°    |
| Photobiological risk class (IEC/EN 62471) | RG0                                       |
| Protection against electric shock         | I                                         |
| Protection degree                         | IP20/44                                   |
| Voltage                                   | 220240 V, 5060 Hz                         |
| Lifetime of LED sources [h]               | 100000 (1) / 147000 (2)                   |
| Lx/By                                     | L80/B10 (1) / L70/B50 (2)                 |
| Operating temperature range [°C]          | 5 ÷ 30                                    |
| Driver                                    | DIM DALI (EDD)                            |
| Power factor cos φ                        | >0,95                                     |
| Circuit load capacity                     | 14 (B10), 23 (B16), 22 (C10), 35<br>(C16) |

# A graph of light