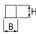

### Mechanical data

| Assembly           | mounted in plasterboard ceilings          |
|--------------------|-------------------------------------------|
| Material           | aluminum                                  |
| Color              | anodised aluminum                         |
| Diffuser           | Micro-PRM (micro-prismatic diffuser PMMA) |
| Impact resistant   | IK04                                      |
| Dimensions [mm]    | 2252 x 80 x 136                           |
| Mounting hole [mm] | 2247 x 70                                 |