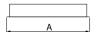

### Mechanical data

| Assembly           | mounted in plasterboard ceilings          |
|--------------------|-------------------------------------------|
| Material           | aluminum                                  |
| Color              | anodised aluminum                         |
| Diffuser           | Micro-PRM (micro-prismatic diffuser PMMA) |
| Impact resistant   | IK04                                      |
| Dimensions [mm]    | 2252 x 80 x 136                           |
| Mounting hole [mm] | 2247 x 70                                 |