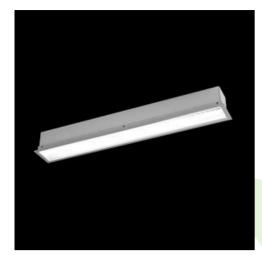

# **Description**

The group of X-line luminaries is made of aluminum profile with opal diffuser or micro-prismatic diffuser. The luminaries may be joined with special connectors providing great freedom in arranging elements of the system and its functionality.

### Mechanical data

| Assembly           | mounted in plasterboard ceilings          |
|--------------------|-------------------------------------------|
| Material           | aluminum                                  |
| Color              | anodised aluminum                         |
| Diffuser           | Micro-PRM (micro-prismatic diffuser PMMA) |
| Impact resistant   | IK04                                      |
| Dimensions [mm]    | 2252 x 80 x 136                           |
| Mounting hole [mm] | 2247 x 70                                 |