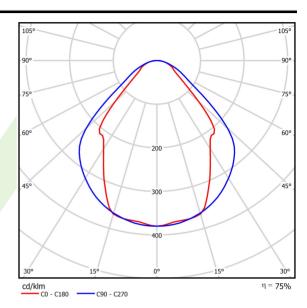

### Light and electrical data

| Light source                              | LED                                       |
|-------------------------------------------|-------------------------------------------|
| Luminous flux LED [lm]                    | 8811                                      |
| LED power [W]                             | 46,8                                      |
| Luminaire luminous flux [lm]              | 6636                                      |
| Power of luminaire [W]                    | 49,1                                      |
| Luminaire's light efficiency [lm/W]       | 135,2                                     |
| Color of the light [K]                    | 3000                                      |
| CRI                                       | >80                                       |
| SDCM (LED sources)                        | 3                                         |
| Beam angle [°]                            | (C0-C180) / (C90-C270) - 82,8° / 97,2°    |
| Photobiological risk class (IEC/EN 62471) | RG0                                       |
| Protection against electric shock         | I                                         |
| Protection degree                         | IP20/44                                   |
| Voltage                                   | 220240 V, 5060 Hz                         |
| Lifetime of LED sources [h]               | 100000 (1) / 147000 (2)                   |
| Lx/By                                     | L80/B10 (1) / L70/B50 (2)                 |
| Operating temperature range [°C]          | 5 ÷ 30                                    |
| Driver                                    | DIM DALI (EDD)                            |
| Power factor cos φ                        | >0,95                                     |
| Circuit load capacity                     | 14 (B10), 23 (B16), 22 (C10), 35<br>(C16) |

# A graph of light