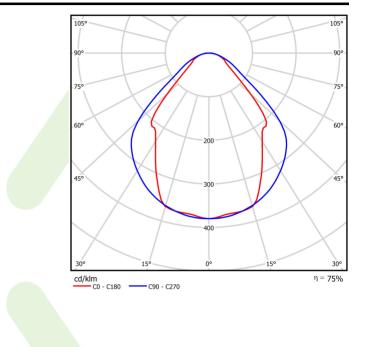

## A graph of light

## Light and electrical data

| Light source                              | LED                                       |
|-------------------------------------------|-------------------------------------------|
| Luminous flux LED [lm]                    | 6848                                      |
| LED power [W]                             | 33,7                                      |
| Luminaire luminous flux [lm]              | 5158                                      |
| Power of luminaire [W]                    | 35,3                                      |
| Luminaire's light efficiency [lm/W]       | 146,1                                     |
| Color of the light [K]                    | 4000                                      |
| CRI                                       | >80                                       |
| SDCM (LED sources)                        | 3                                         |
| Beam angle [°]                            | (C0-C180) / (C90-C270) - 82,8° / 97,2°    |
| Photobiological risk class (IEC/EN 62471) | RG0                                       |
| Protection against electric shock         | I                                         |
| Protection degree                         | IP20/44                                   |
| Voltage                                   | 220240 V, 5060 Hz                         |
| Lifetime of LED sources [h]               | 100000 (1) / 147000 (2)                   |
| Lx/By                                     | L80/B10 (1) / L70/B50 (2)                 |
| Operating temperature range [°C]          | 5 ÷ 30                                    |
| Driver                                    | DIM DALI (EDD)                            |
| Power factor $\cos \phi$                  | >0,95                                     |
| Circuit load capacity                     | 14 (B10), 23 (B16), 22 (C10), 35<br>(C16) |