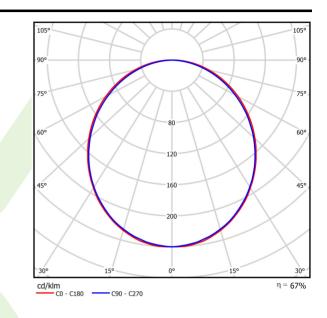

| Light source                              | LED                                       |
|-------------------------------------------|-------------------------------------------|
| Luminous flux LED [lm]                    | 4406                                      |
| LED power [W]                             | 23,4                                      |
| Luminaire luminous flux [lm]              | 2937                                      |
| Power of luminaire [W]                    | 24,7                                      |
| Luminaire's light efficiency [lm/W]       | 118,9                                     |
| Color of the light [K]                    | 3000                                      |
| CRI                                       | >80                                       |
| SDCM (LED sources)                        | 3                                         |
| Beam angle [°]                            | (C0-C180) / (C90-C270) - 109° /<br>107,2° |
| Photobiological risk class (IEC/EN 62471) | RG0                                       |
| Protection against electric shock         | I                                         |
| Protection degree                         | IP20/44                                   |
| Voltage                                   | 220240 V, 5060 Hz                         |
| Lifetime of LED sources [h]               | 100000 (1) / 147000 (2)                   |
| Lx/By                                     | L80/B10 (1) / L70/B50 (2)                 |
| Operating temperature range [°C]          | 5 ÷ 30                                    |
| Driver                                    | DIM DALI (EDD)                            |
| Power factor $\cos \phi$                  | >0,95                                     |
| Circuit load capacity                     | 17 (B10), 28 (B16), 26 (C10), 41 (C16)    |
|                                           |                                           |

## A graph of light

1132 x 80 x 136

1127 x 70