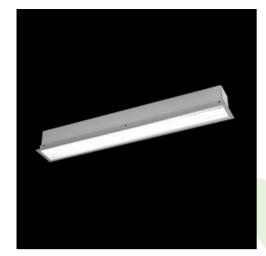

Product: X-LINE G/K LED 4400 MICRO-PRM EDD 24 830 LINE-1EP / L-1132MM

Index: 19.3059.0125.24

## **Description**

The group of X-line luminaries is made of aluminum profile with opal diffuser or micro-prismatic diffuser. The luminaries may be joined with special connectors providing great freedom in arranging elements of the system and its functionality.

| Assembly           | mounted in plasterboard ceilings          |
|--------------------|-------------------------------------------|
| Material           | aluminum                                  |
| Color              | anodised aluminum                         |
| Diffuser           | Micro-PRM (micro-prismatic diffuser PMMA) |
| Impact resistant   | IK04                                      |
| Weight [kg]        | 3,2                                       |
| Dimensions [mm]    | 1132 x 80 x 136                           |
| Mounting hole [mm] | 1127 x 70                                 |