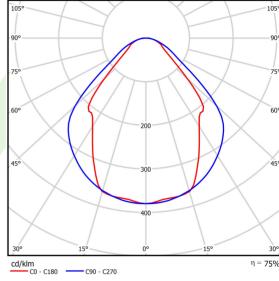

## A graph of light

## Light and electrical data

| Light source                              | LED                                       |  |
|-------------------------------------------|-------------------------------------------|--|
| Luminous flux LED [lm]                    | 4406                                      |  |
| LED power [W]                             | 23,4                                      |  |
| Luminaire luminous flux [lm]              | 3319                                      |  |
| Power of luminaire [W]                    | 24,7                                      |  |
| Luminaire's light efficiency [lm/W]       | 134,4                                     |  |
| Color of the light [K]                    | 3000                                      |  |
| CRI                                       | >80                                       |  |
| SDCM (LED sources)                        | 3                                         |  |
| Beam angle [°]                            | (C0-C180) / (C90-C270) - 82,8° / 97,2°    |  |
| Photobiological risk class (IEC/EN 62471) | RG0                                       |  |
| Protection against electric shock         | I                                         |  |
| Protection degree                         | IP20/44                                   |  |
| Voltage                                   | 220240 V, 5060 Hz                         |  |
| Lifetime of LED sources [h]               | 100000 (1) / 147000 (2)                   |  |
| Lx/By                                     | L80/B10 (1) / L70/B50 (2)                 |  |
| Operating temperature range [°C]          | 5 ÷ 30                                    |  |
| Driver                                    | DIM DALI (EDD)                            |  |
| Power factor cos φ                        | >0,95                                     |  |
| Circuit load capacity                     | 17 (B10), 28 (B16), 26 (C10), 41<br>(C16) |  |