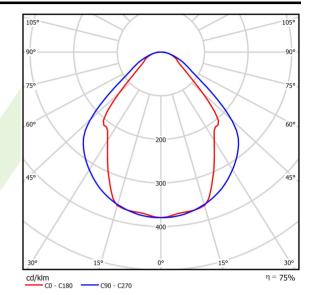

## Light and electrical data

| Light source                              | LED                                    |
|-------------------------------------------|----------------------------------------|
| Luminous flux LED [lm]                    | 4565                                   |
| LED power [W]                             | 23,4                                   |
| Luminaire luminous flux [lm]              | 3438                                   |
| Power of luminaire [W]                    | 24,7                                   |
| Luminaire's light efficiency [lm/W]       | 139,2                                  |
| Color of the light [K]                    | 4000                                   |
| CRI                                       | >80                                    |
| SDCM (LED sources)                        | 3                                      |
| Beam angle [°]                            | (C0-C180) / (C90-C270) - 82,8° / 97,2° |
| Photobiological risk class (IEC/EN 62471) | RG0                                    |
| Protection against electric shock         | 1                                      |
| Protection degree                         | IP20/44                                |
| Voltage                                   | 220240 V, 5060 Hz                      |
| Lifetime of LED sources [h]               | 100000 (1) / 147000 (2)                |
| Lx/By                                     | L80/B10 (1) / L70/B50 (2)              |
| Operating temperature range [°C]          | 5 ÷ 30                                 |
| operating temperature range [ 0]          | 5 ÷ 30                                 |
| Driver                                    | standard on/off (E)                    |
|                                           |                                        |

## A graph of light