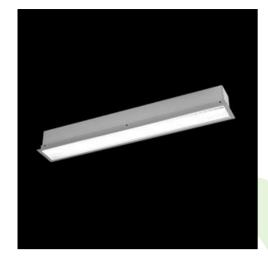

## **Description**

The group of X-line luminaries is made of aluminum profile with opal diffuser or micro-prismatic diffuser. The luminaries may be joined with special connectors providing great freedom in arranging elements of the system and its functionality.

## **Product information**

| Category | Recessed luminaires                                      |
|----------|----------------------------------------------------------|
| Family   | X-LINE G/K LED LINE                                      |
| Name     | X-LINE G/K LED 4400 MICRO-PRM E 24 840 LINE-S / L-1122MM |
| Index    | 19.3059.0123.24                                          |

| Assembly           | mounted in plasterboard ceilings          |
|--------------------|-------------------------------------------|
| Material           | aluminum                                  |
| Color              | anodised aluminum                         |
| Diffuser           | Micro-PRM (micro-prismatic diffuser PMMA) |
| Impact resistant   | IK04                                      |
| Weight [kg]        | 3,2                                       |
| Dimensions [mm]    | 1122 x 80 x 136                           |
| Mounting hole [mm] | 1122 x 70                                 |