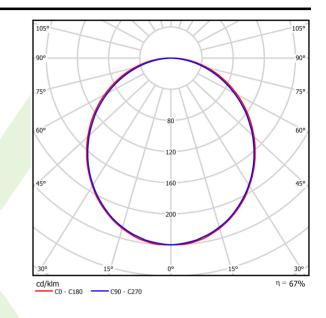

### Light and electrical data

| Light source                              | LED                                       |
|-------------------------------------------|-------------------------------------------|
| Luminous flux LED [lm]                    | 3926                                      |
| LED power [W]                             | 20                                        |
| Luminaire luminous flux [lm]              | 2617                                      |
| Power of luminaire [W]                    | 21,7                                      |
| Luminaire's light efficiency [lm/W]       | 120,6                                     |
| Color of the light [K]                    | 4000                                      |
| CRI                                       | >80                                       |
| SDCM (LED sources)                        | 3                                         |
| Beam angle [°]                            | (C0-C180) / (C90-C270) - 109° /<br>107,2° |
| Photobiological risk class (IEC/EN 62471) | RG0                                       |
| Protection against electric shock         | I                                         |
| Protection degree                         | IP20/44                                   |
| Voltage                                   | 220240 V, 5060 Hz                         |
| Lifetime of LED sources [h]               | 100000 (1) / 147000 (2)                   |
| Lx/By                                     | L80/B10 (1) / L70/B50 (2)                 |
| Operating temperature range [°C]          | 5 ÷ 30                                    |
| Driver                                    | DIM DALI (EDD)                            |
| Power factor cos φ                        | >0,95                                     |
| Circuit load capacity                     | 17 (B10), 28 (B16), 26 (C10), 41 (C16)    |
|                                           |                                           |

# A graph of light

1682 x 80 x 136

1682 x 70