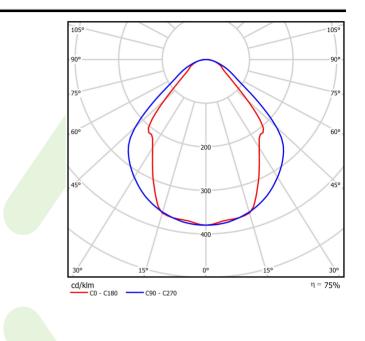

Index 19.3059.0101.24

| Light and | electrical | data |
|-----------|------------|------|
| Light and | ciccuicai  | uuuu |

| Light source                              | LED                                       |
|-------------------------------------------|-------------------------------------------|
| Luminous flux LED [lm]                    | 3788                                      |
| LED power [W]                             | 20                                        |
| Luminaire luminous flux [lm]              | 2853                                      |
| Power of luminaire [W]                    | 21,7                                      |
| Luminaire's light efficiency [lm/W]       | 131,5                                     |
| Color of the light [K]                    | 3000                                      |
| CRI                                       | >80                                       |
| SDCM (LED sources)                        | 3                                         |
| Beam angle [°]                            | (C0-C180) / (C90-C270) - 82,8° / 97,2'    |
| Photobiological risk class (IEC/EN 62471) | RG0                                       |
| Protection against electric shock         | I                                         |
| Protection degree                         | IP20/44                                   |
| Voltage                                   | 220240 V, 5060 Hz                         |
| Lifetime of LED sources [h]               | 100000 (1) / 147000 (2)                   |
| Lx/By                                     | L80/B10 (1) / L70/B50 (2)                 |
| Operating temperature range [°C]          | 5 ÷ 30                                    |
| Driver                                    | DIM DALI (EDD)                            |
| Power factor cos φ                        | >0,95                                     |
| Circuit load capacity                     | 17 (B10), 28 (B16), 26 (C10), 41<br>(C16) |

## A graph of light