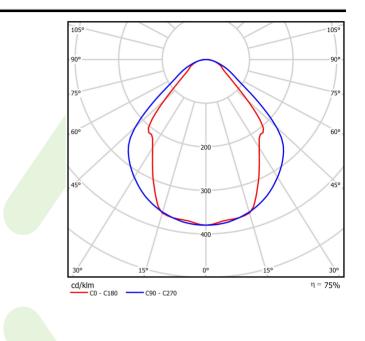

### Light and electrical data

| Light source                                 | LED                                       |
|----------------------------------------------|-------------------------------------------|
| Luminous flux LED [lm]                       | 6608                                      |
| LED power [W]                                | 33,7                                      |
| Luminaire luminous flux [lm]                 | 4977                                      |
| Power of luminaire [W]                       | 35,3                                      |
| Luminaire's light efficiency [lm/W]          | 141                                       |
| Color of the light [K]                       | 3000                                      |
| CRI                                          | >80                                       |
| SDCM (LED sources)                           | 3                                         |
| Beam angle [°]                               | (C0-C180) / (C90-C270) - 82,8° /<br>97,2° |
| Photobiological risk class (IEC/EN<br>62471) | RG0                                       |
| Protection against electric shock            | I                                         |
| Protection degree                            | IP20/44                                   |
| Voltage                                      | 220240 V, 5060 Hz                         |
| Lifetime of LED sources [h]                  | 100000 (1) / 147000 (2)                   |
| Lx/By                                        | L80/B10 (1) / L70/B50 (2)                 |
| Operating temperature range [°C]             | 5 ÷ 30                                    |
| Driver                                       | standard on/off (E)                       |
| Power factor cos φ                           | >0,95                                     |
| Circuit load capacity                        | 16 (B10), 25 (B16), 26(C10), 42 (C16)     |

## A graph of light