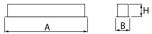

# Mechanical data

| Assembly           | mounted in plasterboard ceilings          |
|--------------------|-------------------------------------------|
| Material           | aluminum                                  |
| Color              | anodised aluminum                         |
| Diffuser           | Micro-PRM (micro-prismatic diffuser PMMA) |
| Impact resistant   | IK04                                      |
| Dimensions [mm]    | 1692 x 80 x 136                           |
| Mounting hole [mm] | 1687 x 70                                 |