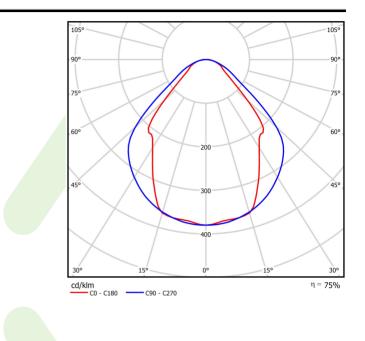

### A graph of light

# Light and electrical data

|  | Light source                              | LED                                       |
|--|-------------------------------------------|-------------------------------------------|
|  | Luminous flux LED [lm]                    | 6608                                      |
|  | LED power [W]                             | 33,7                                      |
|  | Luminaire luminous flux [lm]              | 4977                                      |
|  | Power of luminaire [W]                    | 35,3                                      |
|  | Luminaire's light efficiency [lm/W]       | 141                                       |
|  | Color of the light [K]                    | 3000                                      |
|  | CRI                                       | >80                                       |
|  | SDCM (LED sources)                        | 3                                         |
|  | Beam angle [°]                            | (C0-C180) / (C90-C270) - 82,8° /<br>97,2° |
|  | Photobiological risk class (IEC/EN 62471) | RG0                                       |
|  | Protection against electric shock         | I                                         |
|  | Protection degree                         | IP20/44                                   |
|  | Voltage                                   | 220240 V, 5060 Hz                         |
|  | Lifetime of LED sources [h]               | 100000 (1) / 147000 (2)                   |
|  | Lx/By                                     | L80/B10 (1) / L70/B50 (2)                 |
|  | Operating temperature range [°C]          | 5 ÷ 30                                    |
|  | Driver                                    | standard on/off (E)                       |
|  | Power factor cos φ                        | >0,95                                     |
|  | Circuit load capacity                     | 16 (B10), 25 (B16), 26(C10), 42 (C16)     |
|  |                                           |                                           |