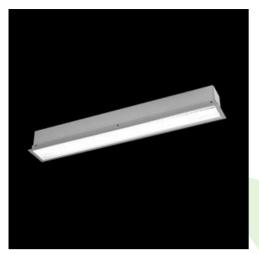

#### Product: X-LINE G/K LED 6600 MICRO-PRM E 24 830 LINE-EL / L-1692MM Index: 19.3059.0190.24

### Description

The group of X-line luminaries is made of aluminum profile with opal diffuser or micro-prismatic diffuser. The luminaries may be joined with special connectors providing great freedom in arranging elements of the system and its functionality.

| Product info | ormation |
|--------------|----------|
|--------------|----------|

 Category
 Recessed luminaires

 Family
 X-LINE G/K LED LINE

 Name
 X-LINE G/K LED 6600 MICRO-PRM E 24 830 LINE-EL / L-1692MM