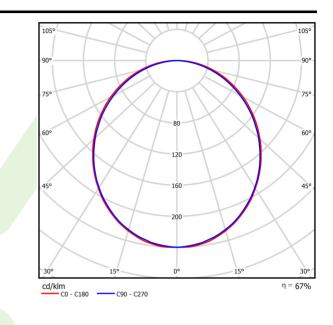

## A graph of light

| Light source                              | LED                                       |
|-------------------------------------------|-------------------------------------------|
| Luminous flux LED [lm]                    | 5526                                      |
| LED power [W]                             | 29                                        |
| Luminaire luminous flux [lm]              | 3684                                      |
| Power of luminaire [W]                    | 30,5                                      |
| Luminaire's light efficiency [lm/W]       | 120,8                                     |
| Color of the light [K]                    | 3000                                      |
| CRI                                       | >80                                       |
| SDCM (LED sources)                        | 3                                         |
| Beam angle [°]                            | (C0-C180) / (C90-C270) - 109° /<br>107,2° |
| Photobiological risk class (IEC/EN 62471) | RG0                                       |
| Protection against electric shock         | I                                         |
| Protection degree                         | IP20/44                                   |
| Voltage                                   | 220240 V, 5060 Hz                         |
| Lifetime of LED sources [h]               | 100000 (1) / 147000 (2)                   |
| Lx/By                                     | L80/B10 (1) / L70/B50 (2)                 |
| Operating temperature range [°C]          | 5 ÷ 30                                    |
| Driver                                    | DIM DALI (EDD)                            |
| Power factor cos φ                        | >0,95                                     |
| Circuit load capacity                     | 14 (B10), 23 (B16), 22 (C10), 35 (C16)    |