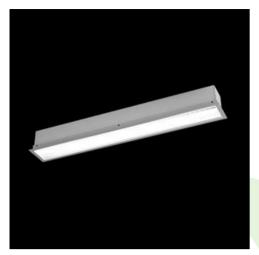

## Product: X-LINE G/K LED 5500 PLX EDD 24 830 LINE-1EP / L-1412 Index: 19.3059.0185.24

## Description

The group of X-line luminaries is made of aluminum profile with opal diffuser or micro-prismatic diffuser. The luminaries may be joined with special connectors providing great freedom in arranging elements of the system and its functionality.

## Mechanical data

| Assembly           | mounted in plasterboard ceilings |
|--------------------|----------------------------------|
| Material           | aluminum                         |
| Color              | anodised aluminum                |
| Diffuser           | PLX (PMMA opal)                  |
| Impact resistant   | IK04                             |
| Dimensions [mm]    | 1412 x 80 x 136                  |
| Mounting hole [mm] | 1407 x 70                        |