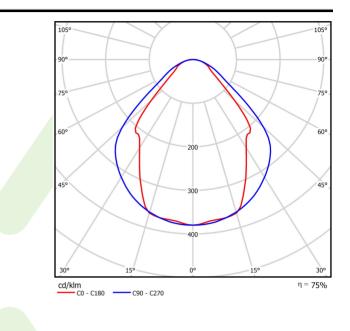

## A graph of light

Œ

Index

19.3059.0175.24

Light and electrical data

|  | Light source                              | LED                                       |
|--|-------------------------------------------|-------------------------------------------|
|  | Luminous flux LED [lm]                    | 5727                                      |
|  | LED power [W]                             | 29                                        |
|  | Luminaire luminous flux [lm]              | 4314                                      |
|  | Power of luminaire [W]                    | 30,5                                      |
|  | Luminaire's light efficiency [lm/W]       | 141,4                                     |
|  | Color of the light [K]                    | 4000                                      |
|  | CRI                                       | >80                                       |
|  | SDCM (LED sources)                        | 3                                         |
|  | Beam angle [°]                            | (C0-C180) / (C90-C270) - 82,8° / 97,2°    |
|  | Photobiological risk class (IEC/EN 62471) | RG0                                       |
|  | Protection against electric shock         | I                                         |
|  | Protection degree                         | IP20/44                                   |
|  | Voltage                                   | 220240 V, 5060 Hz                         |
|  | Lifetime of LED sources [h]               | 100000 (1) / 147000 (2)                   |
|  | Lx/By                                     | L80/B10 (1) / L70/B50 (2)                 |
|  | Operating temperature range [°C]          | 5 ÷ 30                                    |
|  | Driver                                    | DIM DALI (EDD)                            |
|  | Power factor cos φ                        | >0,95                                     |
|  | Circuit load capacity                     | 14 (B10), 23 (B16), 22 (C10), 35<br>(C16) |