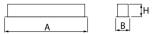

## Mechanical data

| Assembly           | mounted in plasterboard ceilings          |
|--------------------|-------------------------------------------|
| Material           | aluminum                                  |
| Color              | anodised aluminum                         |
| Diffuser           | Micro-PRM (micro-prismatic diffuser PMMA) |
| Impact resistant   | IK04                                      |
| Dimensions [mm]    | 1412 x 80 x 136                           |
| Mounting hole [mm] | 1407 x 70                                 |