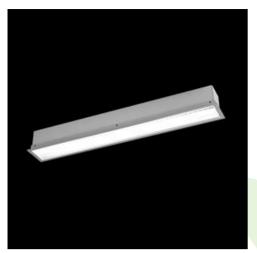

## Product: X-LINE G/K LED 5500 MICRO-PRM EDD 24 840 LINE-1EL / L-1412 Index: 19.3059.0175.24

## Description

The group of X-line luminaries is made of aluminum profile with opal diffuser or micro-prismatic diffuser. The luminaries may be joined with special connectors providing great freedom in arranging elements of the system and its functionality.

| Product information | n |
|---------------------|---|
|---------------------|---|

Category Recessed luminaires X-LINE G/K LED LINE Family Name X-LINE G/K LED 5500 MICRO-PRM EDD 24 840 LINE-1EL / L-1412