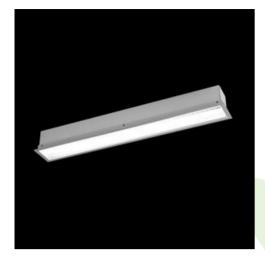

Product: X-LINE G/K LED 5500 MICRO-PRM E 24 830 LINE-EL / L-1500

Index: 19.3059.0166.24

### **Description**

The group of X-line luminaries is made of aluminum profile with opal diffuser or micro-prismatic diffuser. The luminaries may be joined with special connectors providing great freedom in arranging elements of the system and its functionality.

### **Product information**

| Category | Recessed luminaires                                     |
|----------|---------------------------------------------------------|
| Family   | X-LINE G/K LED LINE                                     |
| Name     | X-LINE G/K LED 5500 MICRO-PRM E 24 830 LINE-EL / L-1500 |
| Index    | 19.3059.0166.24                                         |

# Mechanical data

| Assembly           | mounted in plasterboard ceilings          |
|--------------------|-------------------------------------------|
| Material           | aluminum                                  |
| Color              | anodised aluminum                         |
| Diffuser           | Micro-PRM (micro-prismatic diffuser PMMA) |
| Impact resistant   | IK04                                      |
| Dimensions [mm]    | 1412 x 80 x 136                           |
| Mounting hole [mm] | 1407 x 70                                 |