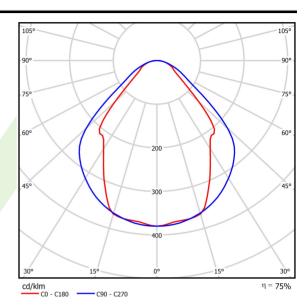

# Light and electrical data

| Light source                              | LED                                    |
|-------------------------------------------|----------------------------------------|
| Luminous flux LED [lm]                    | 5526                                   |
| LED power [W]                             | 29                                     |
| Luminaire luminous flux [lm]              | 4162                                   |
| Power of luminaire [W]                    | 30,5                                   |
| Luminaire's light efficiency [lm/W]       | 136,5                                  |
| Color of the light [K]                    | 3000                                   |
| CRI                                       | >80                                    |
| SDCM (LED sources)                        | 3                                      |
| Beam angle [°]                            | (C0-C180) / (C90-C270) - 82,8° / 97,2° |
| Photobiological risk class (IEC/EN 62471) | RG0                                    |
| Protection against electric shock         | I                                      |
| Protection degree                         | IP20/44                                |
| Voltage                                   | 220240 V, 5060 Hz                      |
| Lifetime of LED sources [h]               | 100000 (1) / 147000 (2)                |
| Lx/By                                     | L80/B10 (1) / L70/B50 (2)              |
| Operating temperature range [°C]          | 5 ÷ 30                                 |
| Driver                                    | standard on/off (E)                    |
| Power factor cos φ                        | >0,95                                  |
| Circuit load capacity                     | 30 (B10), 48 (B16), 43 (C10), 70 (C16) |

# A graph of light