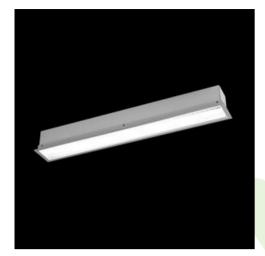

Product: X-LINE G/K LED 5200 MICRO-PRM EDD 24 840 LINE-1EP / L-2252

Index: 19.3059.0152.24

### **Description**

The group of X-line luminaries is made of aluminum profile with opal diffuser or micro-prismatic diffuser. The luminaries may be joined with special connectors providing great freedom in arranging elements of the system and its functionality.

#### **Product information**

| Category | Recessed luminaires                                        |
|----------|------------------------------------------------------------|
| Family   | X-LINE G/K LED LINE                                        |
| Name     | X-LINE G/K LED 5200 MICRO-PRM EDD 24 840 LINE-1EP / L-2252 |
| Index    | 19.3059.0152.24                                            |