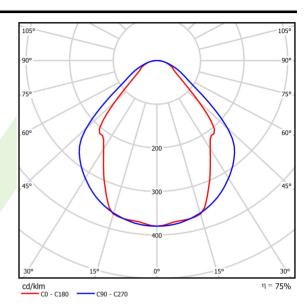

### Light and electrical data

| Light source                              | LED                                    |
|-------------------------------------------|----------------------------------------|
| Luminous flux LED [lm]                    | 5234                                   |
| LED power [W]                             | 26,6                                   |
| Luminaire luminous flux [lm]              | 3942                                   |
| Power of luminaire [W]                    | 28,2                                   |
| Luminaire's light efficiency [lm/W]       | 139,8                                  |
| Color of the light [K]                    | 4000                                   |
| CRI                                       | >80                                    |
| SDCM (LED sources)                        | 3                                      |
| Beam angle [°]                            | (C0-C180) / (C90-C270) - 82,8° / 97,2° |
| Photobiological risk class (IEC/EN 62471) | RG0                                    |
| Protection against electric shock         | I                                      |
| Protection degree                         | IP20/44                                |
| Voltage                                   | 220240 V, 5060 Hz                      |
| Lifetime of LED sources [h]               | 100000 (1) / 147000 (2)                |
|                                           |                                        |
| Lx/By                                     | L80/B10 (1) / L70/B50 (2)              |
| Lx/By Operating temperature range [°C]    | L80/B10 (1) / L70/B50 (2)<br>5 ÷ 30    |
| ,                                         |                                        |
| Operating temperature range [°C]          | 5 ÷ 30                                 |