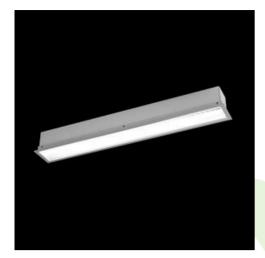

Product: X-LINE G/K LED 5200 MICRO-PRM EDD 24 840 LINE-1EL / L-2252

Index: 19.3059.0151.24

# **Description**

The group of X-line luminaries is made of aluminum profile with opal diffuser or micro-prismatic diffuser. The luminaries may be joined with special connectors providing great freedom in arranging elements of the system and its functionality.

### Mechanical data

| Assembly           | mounted in plasterboard ceilings          |
|--------------------|-------------------------------------------|
| Material           | aluminum                                  |
| Color              | anodised aluminum                         |
| Diffuser           | Micro-PRM (micro-prismatic diffuser PMMA) |
| Impact resistant   | IK04                                      |
| Dimensions [mm]    | 2252 x 80 x 136                           |
| Mounting hole [mm] | 2247 x 70                                 |