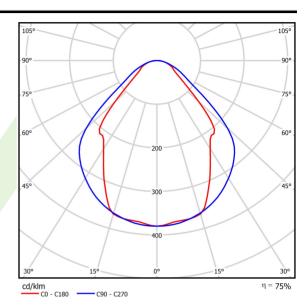

### Light and electrical data

| Light source                              | LED                                    |
|-------------------------------------------|----------------------------------------|
| Luminous flux LED [lm]                    | 5234                                   |
| LED power [W]                             | 26,6                                   |
| Luminaire luminous flux [lm]              | 3942                                   |
| Power of luminaire [W]                    | 28,2                                   |
| Luminaire's light efficiency [lm/W]       | 139,8                                  |
| Color of the light [K]                    | 4000                                   |
| CRI                                       | >80                                    |
| SDCM (LED sources)                        | 3                                      |
| Beam angle [°]                            | (C0-C180) / (C90-C270) - 82,8° / 97,2° |
| Photobiological risk class (IEC/EN 62471) | RG0                                    |
| Protection against electric shock         | I                                      |
| Protection degree                         | IP20/44                                |
| Voltage                                   | 220240 V, 5060 Hz                      |
| Lifetime of LED sources [h]               | 100000 (1) / 147000 (2)                |
|                                           |                                        |
| Lx/By                                     | L80/B10 (1) / L70/B50 (2)              |
| Lx/By Operating temperature range [°C]    | L80/B10 (1) / L70/B50 (2)<br>5 ÷ 30    |
| ,                                         |                                        |
| Operating temperature range [°C]          | 5 ÷ 30                                 |

# A graph of light