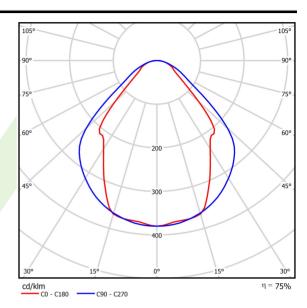

### Light and electrical data

| Light source                              | LED                                    |
|-------------------------------------------|----------------------------------------|
| Luminous flux LED [lm]                    | 5051                                   |
| LED power [W]                             | 26,6                                   |
| Luminaire luminous flux [lm]              | 3804                                   |
| Power of luminaire [W]                    | 28,2                                   |
| Luminaire's light efficiency [lm/W]       | 134,9                                  |
| Color of the light [K]                    | 3000                                   |
| CRI                                       | >80                                    |
| SDCM (LED sources)                        | 3                                      |
| Beam angle [°]                            | (C0-C180) / (C90-C270) - 82,8° / 97,2° |
| Photobiological risk class (IEC/EN 62471) | RG0                                    |
| Protection against electric shock         | I                                      |
| Protection degree                         | IP20/44                                |
| Voltage                                   | 220240 V, 5060 Hz                      |
| Lifetime of LED sources [h]               | 100000 (1) / 147000 (2)                |
| Lx/By                                     | L80/B10 (1) / L70/B50 (2)              |
|                                           |                                        |
| Operating temperature range [°C]          | 5 ÷ 30                                 |
| Operating temperature range [°C] Driver   |                                        |
| 1 0 1 0 1 1                               | 5 ÷ 30                                 |

# A graph of light