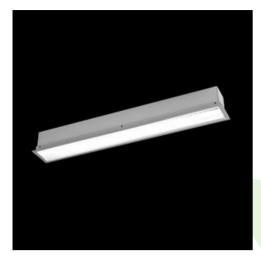

Product: X-LINE G/K LED 5200 MICRO-PRM EDD 24 830 LINE-1EL / L-2252

Index: 19.3059.0148.24

### **Description**

The group of X-line luminaries is made of aluminum profile with opal diffuser or micro-prismatic diffuser. The luminaries may be joined with special connectors providing great freedom in arranging elements of the system and its functionality.

## Mechanical data

| Assembly           | mounted in plasterboard ceilings          |
|--------------------|-------------------------------------------|
| Material           | aluminum                                  |
| Color              | anodised aluminum                         |
| Diffuser           | Micro-PRM (micro-prismatic diffuser PMMA) |
| Impact resistant   | IK04                                      |
| Dimensions [mm]    | 2252 x 80 x 136                           |
| Mounting hole [mm] | 2247 x 70                                 |