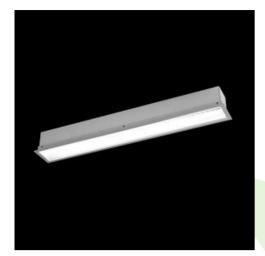

Product: X-LINE G/K LED 2200 MICRO-PRM EDD 24 840 LINE-1S / L-562

Index: 19.3059.0035.24

### **Description**

The group of X-line luminaries is made of aluminum profile with opal diffuser or micro-prismatic diffuser. The luminaries may be joined with special connectors providing great freedom in arranging elements of the system and its functionality.

#### **Product information**

| Category | Recessed luminaires                                      |
|----------|----------------------------------------------------------|
| Family   | X-LINE G/K LED LINE                                      |
| Name     | X-LINE G/K LED 2200 MICRO-PRM EDD 24 840 LINE-1S / L-562 |
| Index    | 19.3059.0035.24                                          |

## Mechanical data

| Assembly           | mounted in plasterboard ceilings          |
|--------------------|-------------------------------------------|
| Material           | aluminum                                  |
| Color              | anodised aluminum                         |
| Diffuser           | Micro-PRM (micro-prismatic diffuser PMMA) |
| Impact resistant   | IK04                                      |
| Dimensions [mm]    | 562 x 80 x 136                            |
| Mounting hole [mm] | 562 x 70                                  |