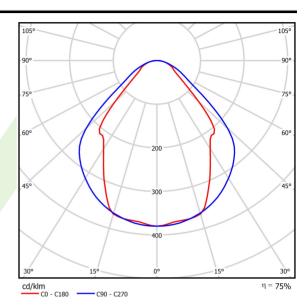

### Light and electrical data

| Light source                              | LED                                    |
|-------------------------------------------|----------------------------------------|
| Luminous flux LED [lm]                    | 2283                                   |
| LED power [W]                             | 11,7                                   |
| Luminaire luminous flux [lm]              | 1720                                   |
| Power of luminaire [W]                    | 12,6                                   |
| Luminaire's light efficiency [lm/W]       | 136,5                                  |
| Color of the light [K]                    | 4000                                   |
| CRI                                       | >80                                    |
| SDCM (LED sources)                        | 3                                      |
| Beam angle [°]                            | (C0-C180) / (C90-C270) - 82,8° / 97,2° |
| Photobiological risk class (IEC/EN 62471) | RG0                                    |
| Protection against electric shock         | I                                      |
| Protection degree                         | IP20/44                                |
| Voltage                                   | 220240 V, 5060 Hz                      |
| Lifetime of LED sources [h]               | 100000 (1) / 147000 (2)                |
| Lx/By                                     | L80/B10 (1) / L70/B50 (2)              |
| Operating temperature range [°C]          | 5 ÷ 30                                 |
| Driver                                    | DIM DALI (EDD)                         |
| Power factor cos φ                        | >0,9                                   |
| •                                         | •                                      |