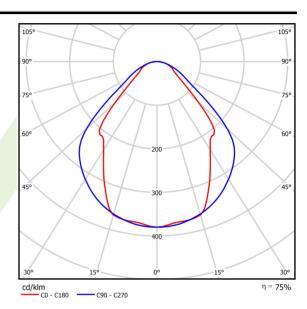

### Light and electrical data

| Light source                              | LED                                                  |
|-------------------------------------------|------------------------------------------------------|
| Luminous flux LED [lm]                    | 2283                                                 |
| LED power [W]                             | 11,7                                                 |
| Luminaire luminous flux [lm]              | 1720                                                 |
| Power of luminaire [W]                    | 12,6                                                 |
| Luminaire's light efficiency [lm/W]       | 136,5                                                |
| Color of the light [K]                    | 4000                                                 |
| CRI                                       | >80                                                  |
| SDCM (LED sources)                        | 3                                                    |
| Beam angle [°]                            | (C0-C180) / (C90-C270) - 82,8° / 97,2°               |
| Photobiological risk class (IEC/EN 62471) | RG0                                                  |
| Protection against electric shock         | I                                                    |
| Protection degree                         | IP20/44                                              |
| Voltage                                   | 220240 V, 5060 Hz                                    |
| Lifetime of LED courses [h]               |                                                      |
| Lifetime of LED sources [h]               | 100000 (1) / 147000 (2)                              |
| Lx/By                                     | 100000 (1) / 147000 (2)<br>L80/B10 (1) / L70/B50 (2) |
|                                           |                                                      |
| Lx/By                                     | L80/B10 (1) / L70/B50 (2)                            |
| Lx/By Operating temperature range [°C]    | L80/B10 (1) / L70/B50 (2)<br>5 ÷ 30                  |

# A graph of light