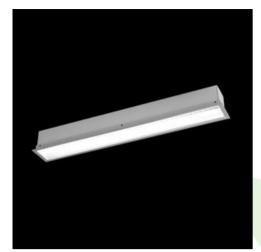

Product: X-LINE G/K LED 2200 MICRO-PRM EDD 24 830 LINE-1S / L-562

Index: 19.3059.0032.24

### **Description**

The group of X-line luminaries is made of aluminum profile with opal diffuser or micro-prismatic diffuser. The luminaries may be joined with special connectors providing great freedom in arranging elements of the system and its functionality.

## Mechanical data

| Assembly           | mounted in plasterboard ceilings          |
|--------------------|-------------------------------------------|
| Material           | aluminum                                  |
| Color              | anodised aluminum                         |
| Diffuser           | Micro-PRM (micro-prismatic diffuser PMMA) |
| Impact resistant   | IK04                                      |
| Dimensions [mm]    | 562 x 80 x 136                            |
| Mounting hole [mm] | 562 x 70                                  |