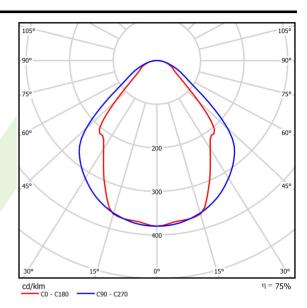

### Light and electrical data

| Light source                              | LED                                    |
|-------------------------------------------|----------------------------------------|
| Luminous flux LED [lm]                    | 2203                                   |
| LED power [W]                             | 11,7                                   |
| Luminaire luminous flux [lm]              | 1659                                   |
| Power of luminaire [W]                    | 12,6                                   |
| Luminaire's light efficiency [lm/W]       | 131,7                                  |
| Color of the light [K]                    | 3000                                   |
| CRI                                       | >80                                    |
| SDCM (LED sources)                        | 3                                      |
| Beam angle [°]                            | (C0-C180) / (C90-C270) - 82,8° / 97,2° |
| Photobiological risk class (IEC/EN 62471) | RG0                                    |
| Protection against electric shock         | I                                      |
| Protection degree                         | IP20/44                                |
| Voltage                                   | 220240 V, 5060 Hz                      |
| Lifetime of LED sources [h]               | 100000 (1) / 147000 (2)                |
| Lx/By                                     | L80/B10 (1) / L70/B50 (2)              |
| Operating temperature range [°C]          | 5 ÷ 30                                 |
| Driver                                    | DIM DALI (EDD)                         |
| Power factor $\cos \phi$                  | >0,9                                   |
| Circuit load capacity                     | 14 (B10), 24 (B16), 22 (C10), 36       |