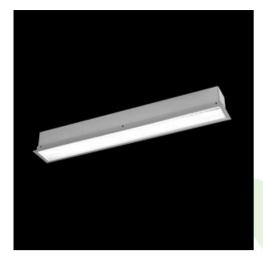

### **Description**

The group of X-line luminaries is made of aluminum profile with opal diffuser or micro-prismatic diffuser. The luminaries may be joined with special connectors providing great freedom in arranging elements of the system and its functionality.

## Mechanical data

| Assembly           | mounted in plasterboard ceilings          |
|--------------------|-------------------------------------------|
| Material           | aluminum                                  |
| Color              | anodised aluminum                         |
| Diffuser           | Micro-PRM (micro-prismatic diffuser PMMA) |
| Impact resistant   | IK04                                      |
| Dimensions [mm]    | 572 x 80 x 136                            |
| Mounting hole [mm] | 567 x 70                                  |