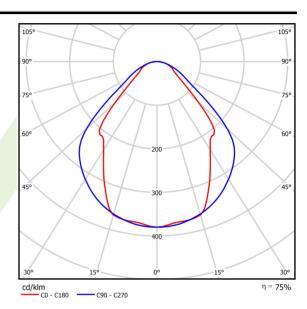

### Light and electrical data

| Light source                              | LED                                    |
|-------------------------------------------|----------------------------------------|
| Luminous flux LED [lm]                    | 2203                                   |
| LED power [W]                             | 11,7                                   |
| Luminaire luminous flux [lm]              | 1659                                   |
| Power of luminaire [W]                    | 12,6                                   |
| Luminaire's light efficiency [lm/W]       | 131,7                                  |
| Color of the light [K]                    | 3000                                   |
| CRI                                       | >80                                    |
| SDCM (LED sources)                        | 3                                      |
| Beam angle [°]                            | (C0-C180) / (C90-C270) - 82,8° / 97,2° |
| Photobiological risk class (IEC/EN 62471) | RG0                                    |
| Protection against electric shock         | I                                      |
| Protection degree                         | IP20/44                                |
| Voltage                                   | 220240 V, 5060 Hz                      |
| Lifetime of LED sources [h]               | 100000 (1) / 147000 (2)                |
| Lx/By                                     | L80/B10 (1) / L70/B50 (2)              |
| Operating temperature range [°C]          | 5 ÷ 30                                 |
| Driver                                    | DIM DALI (EDD)                         |
| Power factor cos φ                        | >0,9                                   |
| Circuit load capacity                     | 14 (B10), 24 (B16), 22 (C10), 36       |