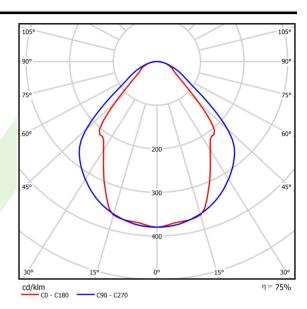

### Light and electrical data

| Light course                              | LED                                       |
|-------------------------------------------|-------------------------------------------|
| Light source                              |                                           |
| Luminous flux LED [lm]                    | 2203                                      |
| LED power [W]                             | 11,7                                      |
| Luminaire luminous flux [lm]              | 1659                                      |
| Power of luminaire [W]                    | 12,6                                      |
| Luminaire's light efficiency [lm/W]       | 131,7                                     |
| Color of the light [K]                    | 3000                                      |
| CRI                                       | >80                                       |
| SDCM (LED sources)                        | 3                                         |
| Beam angle [°]                            | (C0-C180) / (C90-C270) - 82,8° / 97,2°    |
| Photobiological risk class (IEC/EN 62471) | RG0                                       |
| Protection against electric shock         | I                                         |
| Protection degree                         | IP20/44                                   |
| Voltage                                   | 220240 V, 5060 Hz                         |
| Lifetime of LED sources [h]               | 100000 (1) / 147000 (2)                   |
| Lx/By                                     | L80/B10 (1) / L70/B50 (2)                 |
| Operating temperature range [°C]          | 5 ÷ 30                                    |
| Driver                                    | DIM DALI (EDD)                            |
| Power factor cos φ                        | >0,9                                      |
| Circuit load capacity                     | 14 (B10), 24 (B16), 22 (C10), 36<br>(C16) |