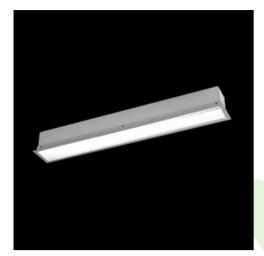

Product: X-LINE G/K LED 2200 MICRO-PRM EDD 24 830 LINE-1EL / L-572

Index: 19.3059.0030.24

### **Description**

The group of X-line luminaries is made of aluminum profile with opal diffuser or micro-prismatic diffuser. The luminaries may be joined with special connectors providing great freedom in arranging elements of the system and its functionality.

## Mechanical data

| Assembly           | mounted in plasterboard ceilings          |
|--------------------|-------------------------------------------|
| Material           | aluminum                                  |
| Color              | anodised aluminum                         |
| Diffuser           | Micro-PRM (micro-prismatic diffuser PMMA) |
| Impact resistant   | IK04                                      |
| Dimensions [mm]    | 572 x 80 x 136                            |
| Mounting hole [mm] | 567 x 70                                  |