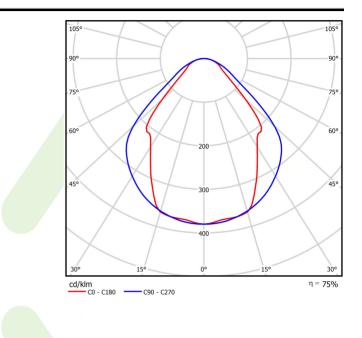

### Light and electrical data

| Light source                           | LED                                        |
|----------------------------------------|--------------------------------------------|
| Luminous flux LED [lm]                 | 2283                                       |
| LED power [W]                          | 11,7                                       |
| Luminaire luminous flux [lm]           | 1720                                       |
| Power of luminaire [W]                 | 12,6                                       |
| Luminaire's light efficiency [In       | n/W] <b>136,5</b>                          |
| Color of the light [K]                 | 4000                                       |
| CRI                                    | >80                                        |
| SDCM (LED sources)                     | 3                                          |
| Beam angle [°]                         | (C0-C180) / (C90-C270) - 82,8° / 97,2°     |
| Photobiological risk class (IEC 62471) | C/EN RGO                                   |
| Protection against electric sh         | ock I                                      |
| Protection degree                      | IP20/44                                    |
| Voltage                                | 220240 V, 5060 Hz                          |
| Lifetime of LED sources [h]            | 100000 (1) / 147000 (2)                    |
| Lx/By                                  | L80/B10 (1) / L70/B50 (2)                  |
| Operating temperature range            | e [°C] 5 ÷ 30                              |
| Driver                                 | standard on/off (E)                        |
| Power factor $\cos \phi$               | >0,9                                       |
| Circuit load capacity                  | 46 (B10), 74 (B16), 72 (C10), 115<br>(C16) |

## A graph of light