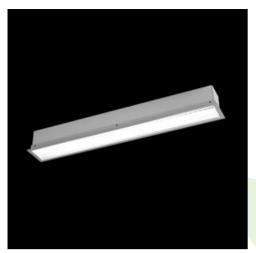

#### Product: X-LINE G/K LED 2200 MICRO-PRM E 24 840 LINE-S / L-562 Index: 19.3059.0029.24

#### Description

The group of X-line luminaries is made of aluminum profile with opal diffuser or micro-prismatic diffuser. The luminaries may be joined with special connectors providing great freedom in arranging elements of the system and its functionality.

# Mechanical data

| Assembly           | mounted in plasterboard ceilings          |
|--------------------|-------------------------------------------|
| Material           | aluminum                                  |
| Color              | anodised aluminum                         |
| Diffuser           | Micro-PRM (micro-prismatic diffuser PMMA) |
| Impact resistant   | IK04                                      |
| Dimensions [mm]    | 562 x 80 x 136                            |
| Mounting hole [mm] | 562 x 70                                  |