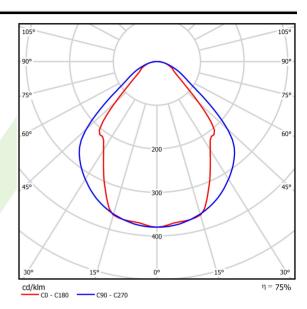

## Light and electrical data

| Light source                              | LED                                     |
|-------------------------------------------|-----------------------------------------|
| Luminous flux LED [lm]                    | 2283                                    |
| LED power [W]                             | 11,7                                    |
| Luminaire luminous flux [lm]              | 1720                                    |
| Power of luminaire [W]                    | 12,6                                    |
| Luminaire's light efficiency [lm/W]       | 136,5                                   |
| Color of the light [K]                    | 4000                                    |
| CRI                                       | >80                                     |
| SDCM (LED sources)                        | 3                                       |
| Beam angle [°]                            | (C0-C180) / (C90-C270) - 82,8° / 97,2°  |
| Photobiological risk class (IEC/EN 62471) | RG0                                     |
| Protection against electric shock         | I                                       |
| Protection degree                         | IP20/44                                 |
| Voltage                                   | 220240 V, 5060 Hz                       |
| Lifetime of LED sources [h]               | 100000 (1) / 147000 (2)                 |
| Lx/By                                     | L80/B10 (1) / L70/B50 (2)               |
| Operating temperature range [°C]          | 5 ÷ 30                                  |
| Driver                                    | standard on/off (E)                     |
| Power factor cos φ                        | >0,9                                    |
| Circuit load capacity                     | 46 (B10), 74 (B16), 72 (C10), 115 (C16) |

# A graph of light