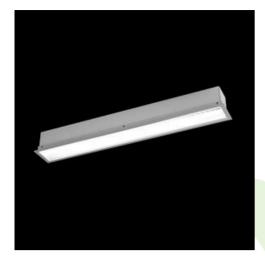

Product: X-LINE G/K LED 2200 MICRO-PRM E 24 840 LINE-EL / L-572MM

Index: 19.3059.0027.24

### **Description**

The group of X-line luminaries is made of aluminum profile with opal diffuser or micro-prismatic diffuser. The luminaries may be joined with special connectors providing great freedom in arranging elements of the system and its functionality.

### **Product information**

| Category | Recessed luminaires                                      |
|----------|----------------------------------------------------------|
| Family   | X-LINE G/K LED LINE                                      |
| Name     | X-LINE G/K LED 2200 MICRO-PRM E 24 840 LINE-EL / L-572MM |
| Index    | 19.3059.0027.24                                          |

## Mechanical data

| Assembly           | mounted in plasterboard ceilings          |
|--------------------|-------------------------------------------|
| Material           | aluminum                                  |
| Color              | anodised aluminum                         |
| Diffuser           | Micro-PRM (micro-prismatic diffuser PMMA) |
| Impact resistant   | IK04                                      |
| Dimensions [mm]    | 572 x 80 x 136                            |
| Mounting hole [mm] | 567 x 70                                  |