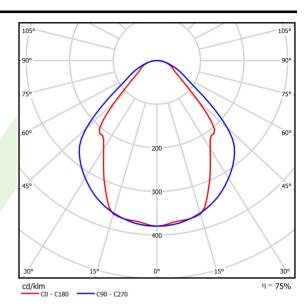

## Light and electrical data

| Light source                              | LED                                        |
|-------------------------------------------|--------------------------------------------|
| Luminous flux LED [lm]                    | 2203                                       |
| LED power [W]                             | 11,7                                       |
| Luminaire luminous flux [lm]              | 1659                                       |
| Power of luminaire [W]                    | 12,6                                       |
| Luminaire's light efficiency [lm/W]       | 131,7                                      |
| Color of the light [K]                    | 3000                                       |
| CRI                                       | >80                                        |
| SDCM (LED sources)                        | 3                                          |
| Beam angle [°]                            | (C0-C180) / (C90-C270) - 82,8° / 97,2°     |
| Photobiological risk class (IEC/EN 62471) | RG0                                        |
| Protection against electric shock         | I                                          |
| Protection degree                         | IP20/44                                    |
| Voltage                                   | 220240 V, 5060 Hz                          |
| Lifetime of LED sources [h]               | 100000 (1) / 147000 (2)                    |
| Lx/By                                     | L80/B10 (1) / L70/B50 (2)                  |
| Operating temperature range [°C]          | 5 ÷ 30                                     |
| Driver                                    | standard on/off (E)                        |
| Power factor cos φ                        | >0,9                                       |
| Circuit load capacity                     | 46 (B10), 74 (B16), 72 (C10), 115<br>(C16) |

# A graph of light