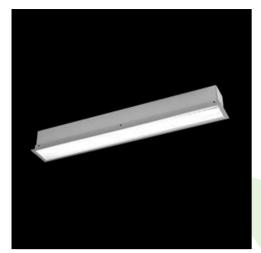

## **Description**

The group of X-line luminaries is made of aluminum profile with opal diffuser or micro-prismatic diffuser. The luminaries may be joined with special connectors providing great freedom in arranging elements of the system and its functionality.

# Mechanical data

| Assembly           | mounted in plasterboard ceilings          |
|--------------------|-------------------------------------------|
| Material           | aluminum                                  |
| Color              | anodised aluminum                         |
| Diffuser           | Micro-PRM (micro-prismatic diffuser PMMA) |
| Impact resistant   | IK04                                      |
| Dimensions [mm]    | 562 x 80 x 136                            |
| Mounting hole [mm] | 562 x 70                                  |