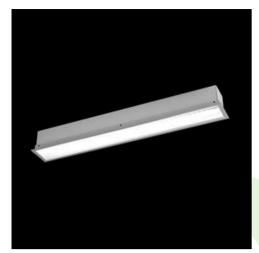

### **Description**

The group of X-line luminaries is made of aluminum profile with opal diffuser or micro-prismatic diffuser. The luminaries may be joined with special connectors providing great freedom in arranging elements of the system and its functionality.

#### **Product information**

| Category | Recessed luminaires                                      |
|----------|----------------------------------------------------------|
| Family   | X-LINE G/K LED LINE                                      |
| Name     | X-LINE G/K LED 2200 MICRO-PRM E 24 830 LINE-EP / L-572MM |
| Index    | 19.3059.0025.24                                          |

## Mechanical data

| Assembly           | mounted in plasterboard ceilings          |
|--------------------|-------------------------------------------|
| Material           | aluminum                                  |
| Color              | anodised aluminum                         |
| Diffuser           | Micro-PRM (micro-prismatic diffuser PMMA) |
| Impact resistant   | IK04                                      |
| Dimensions [mm]    | 572 x 80 x 136                            |
| Mounting hole [mm] | 567 x 70                                  |