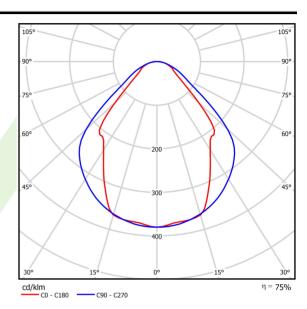

### Light and electrical data

| Light source                              | LED                                     |
|-------------------------------------------|-----------------------------------------|
| Luminous flux LED [lm]                    | 2203                                    |
| LED power [W]                             | 11,7                                    |
| Luminaire luminous flux [lm]              | 1659                                    |
| Power of luminaire [W]                    | 12,6                                    |
| Luminaire's light efficiency [lm/W]       | 131,7                                   |
| Color of the light [K]                    | 3000                                    |
| CRI                                       | >80                                     |
| SDCM (LED sources)                        | 3                                       |
| Beam angle [°]                            | (C0-C180) / (C90-C270) - 82,8° / 97,2°  |
| Photobiological risk class (IEC/EN 62471) | RG0                                     |
| Protection against electric shock         | I                                       |
| Protection degree                         | IP20/44                                 |
| Voltage                                   | 220240 V, 5060 Hz                       |
| Lifetime of LED sources [h]               | 100000 (1) / 147000 (2)                 |
| Lx/By                                     | L80/B10 (1) / L70/B50 (2)               |
| Operating temperature range [°C]          | 5 ÷ 30                                  |
| Driver                                    | standard on/off (E)                     |
| Power factor cos φ                        | >0,9                                    |
| Circuit load capacity                     | 46 (B10), 74 (B16), 72 (C10), 115 (C16) |

# A graph of light