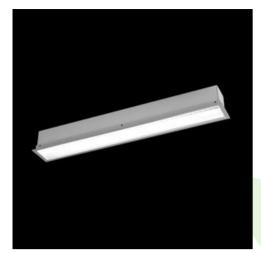

## **Description**

The group of X-line luminaries is made of aluminum profile with opal diffuser or micro-prismatic diffuser. The luminaries may be joined with special connectors providing great freedom in arranging elements of the system and its functionality.

## **Product information**

| Category | Recessed luminaires                                      |
|----------|----------------------------------------------------------|
| Family   | X-LINE G/K LED LINE                                      |
| Name     | X-LINE G/K LED 2200 MICRO-PRM E 24 830 LINE-EL / L-572MM |
| Index    | 19.3059.0024.24                                          |

## Mechanical data

| Assembly           | mounted in plasterboard ceilings          |
|--------------------|-------------------------------------------|
| Material           | aluminum                                  |
| Color              | anodised aluminum                         |
| Diffuser           | Micro-PRM (micro-prismatic diffuser PMMA) |
| Impact resistant   | IK04                                      |
| Dimensions [mm]    | 572 x 80 x 136                            |
| Mounting hole [mm] | 567 x 70                                  |