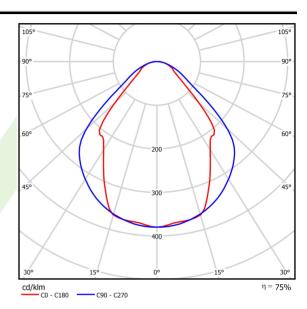

f (E)                        |
| Power factor cos φ                        | >0,9                                       |
| Circuit load capacity                     | 46 (B10), 74 (B16), 72 (C10), 115<br>(C16) |



## Mechanical data





| Assembly           | mounted in plasterboard ceilings          |
|--------------------|-------------------------------------------|
| Material           | aluminum                                  |
| Color              | anodised aluminum                         |
| Diffuser           | Micro-PRM (micro-prismatic diffuser PMMA) |
| Impact resistant   | IK04                                      |
| Dimensions [mm]    | 572 x 80 x 136                            |
| Mounting hole [mm] | 567 x 70                                  |

## A graph of light