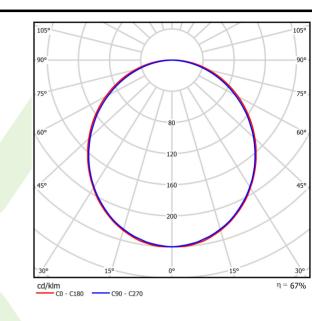

### Light and electrical data

| 9° /     |
|----------|
|          |
|          |
|          |
|          |
|          |
|          |
|          |
|          |
|          |
| 60 (C16) |
|          |

# A graph of light

572 x 80 x 136

567 x 70