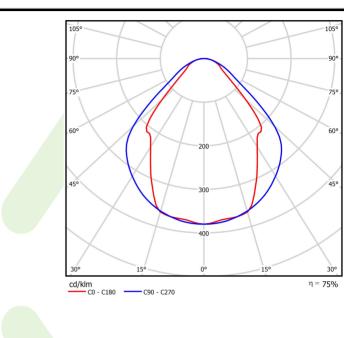

### Light and electrical data

| Light source                              | LED                                       |
|-------------------------------------------|-------------------------------------------|
| Luminous flux LED [lm]                    | 1420                                      |
| LED power [W]                             | 8                                         |
| Luminaire luminous flux [lm]              | 1070                                      |
| Power of luminaire [W]                    | 9                                         |
| Luminaire's light efficiency [lm/W]       | 118,9                                     |
| Color of the light [K]                    | 4000                                      |
| CRI                                       | >80                                       |
| SDCM (LED sources)                        | 3                                         |
| Beam angle [°]                            | (C0-C180) / (C90-C270) - 82,8° / 97,2°    |
| Photobiological risk class (IEC/EN 62471) | RG0                                       |
| Protection against electric shock         | 1                                         |
| Protection degree                         | IP20/44                                   |
| Voltage                                   | 220240 V, 5060 Hz                         |
| Lifetime of LED sources [h]               | 100000 (1) / 147000 (2)                   |
| Lx/By                                     | L80/B10 (1) / L70/B50 (2)                 |
| Operating temperature range [°C]          | 5 ÷ 30                                    |
| Driver                                    | DIM DALI (EDD)                            |
| Power factor cos φ                        | >0,9                                      |
| Circuit load capacity                     | 14 (B10), 24 (B16), 22 (C10), 36<br>(C16) |

## A graph of light