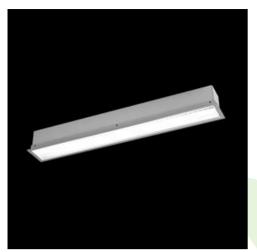

#### Product: X-LINE G/K LED 1300 MICRO-PRM EDD 24 840 LINE-1S / L-562 Index: 19.3059.0012.24

#### Description

The group of X-line luminaries is made of aluminum profile with opal diffuser or micro-prismatic diffuser. The luminaries may be joined with special connectors providing great freedom in arranging elements of the system and its functionality.

# Mechanical data

| Assembly           | mounted in plasterboard ceilings          |
|--------------------|-------------------------------------------|
| Material           | aluminum                                  |
| Color              | anodised aluminum                         |
| Diffuser           | Micro-PRM (micro-prismatic diffuser PMMA) |
| Impact resistant   | IK04                                      |
| Dimensions [mm]    | 562 x 80 x 136                            |
| Mounting hole [mm] | 562 x 70                                  |