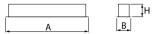

# Mechanical data

| Assembly           | mounted in plasterboard ceilings          |
|--------------------|-------------------------------------------|
| Material           | aluminum                                  |
| Color              | anodised aluminum                         |
| Diffuser           | Micro-PRM (micro-prismatic diffuser PMMA) |
| Impact resistant   | IK04                                      |
| Dimensions [mm]    | 562 x 80 x 136                            |
| Mounting hole [mm] | 562 x 70                                  |