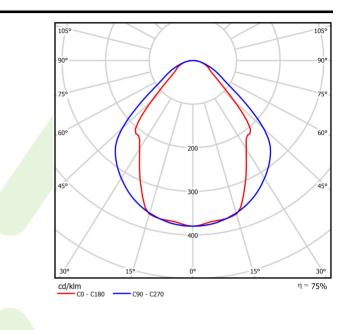

LED

IP20 IP44

IŅ

Œ

Index 19.3059.0010.24

| Light an | d electrical | data |
|----------|--------------|------|
|----------|--------------|------|

| Light source                              | LED                                       |
|-------------------------------------------|-------------------------------------------|
| Luminous flux LED [Im]                    | 1420                                      |
| LED power [W]                             | 8                                         |
| Luminaire luminous flux [lm]              | 1070                                      |
| Power of luminaire [W]                    | 9                                         |
| Luminaire's light efficiency [lm/W]       | 118,9                                     |
| Color of the light [K]                    | 4000                                      |
| CRI                                       | >80                                       |
| SDCM (LED sources)                        | 3                                         |
| Beam angle [°]                            | (C0-C180) / (C90-C270) - 82,8° / 97,2°    |
| Photobiological risk class (IEC/EN 62471) | RG0                                       |
| Protection against electric shock         | I                                         |
| Protection degree                         | IP20/44                                   |
| Voltage                                   | 220240 V, 5060 Hz                         |
| Lifetime of LED sources [h]               | 100000 (1) / 147000 (2)                   |
| Lx/By                                     | L80/B10 (1) / L70/B50 (2)                 |
| Operating temperature range [°C]          | 5 ÷ 30                                    |
| Driver                                    | DIM DALI (EDD)                            |
| Power factor $\cos \phi$                  | >0,9                                      |
| Circuit load capacity                     | 14 (B10), 24 (B16), 22 (C10), 36<br>(C16) |

## A graph of light