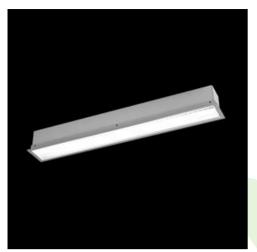

## Description

The group of X-line luminaries is made of aluminum profile with opal diffuser or micro-prismatic diffuser. The luminaries may be joined with special connectors providing great freedom in arranging elements of the system and its functionality.

| Product i | nformation |
|-----------|------------|
|-----------|------------|

 Category
 Recessed luminaires

 Family
 X-LINE G/K LED LINE

 Name
 X-LINE G/K LED 1300 MICRO-PRM EDD 24 840 LINE-1EL / L-572

## Mechanical data

| Assembly           | mounted in plasterboard ceilings          |
|--------------------|-------------------------------------------|
| Material           | aluminum                                  |
| Color              | anodised aluminum                         |
| Diffuser           | Micro-PRM (micro-prismatic diffuser PMMA) |
| Impact resistant   | IK04                                      |
| Dimensions [mm]    | 572 x 80 x 136                            |
| Mounting hole [mm] | 567 x 70                                  |