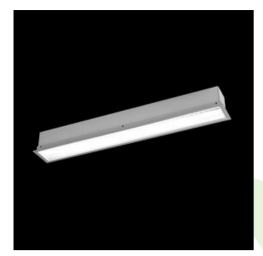

## **Description**

The group of X-line luminaries is made of aluminum profile with opal diffuser or micro-prismatic diffuser. The luminaries may be joined with special connectors providing great freedom in arranging elements of the system and its functionality.

## **Product information**

| Category | Recessed luminaires                                      |
|----------|----------------------------------------------------------|
| Family   | X-LINE G/K LED LINE                                      |
| Name     | X-LINE G/K LED 1300 MICRO-PRM EDD 24 830 LINE-1S / L-562 |
| Index    | 19.3059.0009.24                                          |

## Mechanical data

| Assembly           | mounted in plasterboard ceilings          |
|--------------------|-------------------------------------------|
| Material           | aluminum                                  |
| Color              | anodised aluminum                         |
| Diffuser           | Micro-PRM (micro-prismatic diffuser PMMA) |
| Impact resistant   | IK04                                      |
| Dimensions [mm]    | 562 x 80 x 136                            |
| Mounting hole [mm] | 562 x 70                                  |