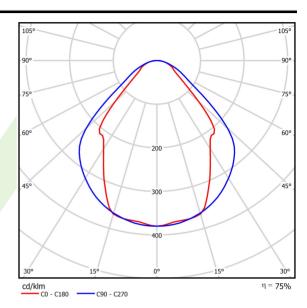

## A graph of light

| Light source                              | LED                                       |
|-------------------------------------------|-------------------------------------------|
| Luminous flux LED [lm]                    | 1349                                      |
| LED power [W]                             | 8                                         |
| Luminaire luminous flux [lm]              | 1016                                      |
| Power of luminaire [W]                    | 9                                         |
| Luminaire's light efficiency [lm/W]       | 112,9                                     |
| Color of the light [K]                    | 3000                                      |
| CRI                                       | >80                                       |
| SDCM (LED sources)                        | 3                                         |
| Beam angle [°]                            | (C0-C180) / (C90-C270) - 82,8° / 97,2°    |
| Photobiological risk class (IEC/EN 62471) | RG0                                       |
| Protection against electric shock         | I                                         |
| Protection degree                         | IP20/44                                   |
| Voltage                                   | 220240 V, 5060 Hz                         |
| Lifetime of LED sources [h]               | 100000 (1) / 147000 (2)                   |
| Lx/By                                     | L80/B10 (1) / L70/B50 (2)                 |
| Operating temperature range [°C]          | 5 ÷ 30                                    |
| Driver                                    | DIM DALI (EDD)                            |
| Power factor cos φ                        | >0,9                                      |
| Circuit load capacity                     | 14 (B10), 24 (B16), 22 (C10), 36<br>(C16) |