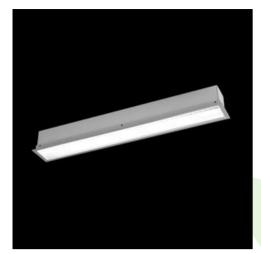

Product: X-LINE G/K LED 1300 MICRO-PRM EDD 24 830 LINE-1EP / L-572

Index: 19.3059.0008.24

### **Description**

The group of X-line luminaries is made of aluminum profile with opal diffuser or micro-prismatic diffuser. The luminaries may be joined with special connectors providing great freedom in arranging elements of the system and its functionality.

## Mechanical data

| Assembly           | mounted in plasterboard ceilings          |
|--------------------|-------------------------------------------|
| Material           | aluminum                                  |
| Color              | anodised aluminum                         |
| Diffuser           | Micro-PRM (micro-prismatic diffuser PMMA) |
| Impact resistant   | IK04                                      |
| Dimensions [mm]    | 572 x 80 x 136                            |
| Mounting hole [mm] | 567 x 70                                  |