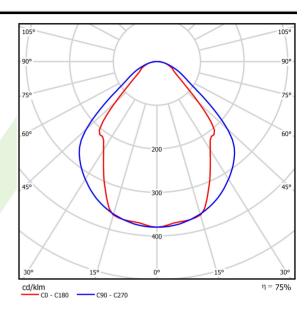

### Light and electrical data

| Light source                              | LED                                    |
|-------------------------------------------|----------------------------------------|
| Luminous flux LED [lm]                    | 1349                                   |
| LED power [W]                             | 8                                      |
| Luminaire luminous flux [lm]              | 1016                                   |
| Power of luminaire [W]                    | 9                                      |
| Luminaire's light efficiency [lm/W]       | 112,9                                  |
| Color of the light [K]                    | 3000                                   |
| CRI                                       | >80                                    |
| SDCM (LED sources)                        | 3                                      |
| Beam angle [°]                            | (C0-C180) / (C90-C270) - 82,8° / 97,2° |
| Photobiological risk class (IEC/EN 62471) | RG0                                    |
| Protection against electric shock         | I                                      |
| Protection degree                         | IP20/44                                |
| Voltage                                   | 220240 V, 5060 Hz                      |
| Lifetime of LED sources [h]               | 100000 (1) / 147000 (2)                |
| Lx/By                                     | L80/B10 (1) / L70/B50 (2)              |
| Operating temperature range [°C]          | 5 ÷ 30                                 |
| Driver                                    | DIM DALI (EDD)                         |
| Power factor cos φ                        | >0,9                                   |
| Circuit load capacity                     | 14 (B10), 24 (B16), 22 (C10), 36 (C16) |