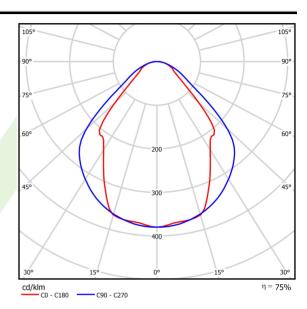

| Light source                              | LED                                       |
|-------------------------------------------|-------------------------------------------|
| Luminous flux LED [lm]                    | 1349                                      |
| LED power [W]                             | 8                                         |
| Luminaire luminous flux [lm]              | 1016                                      |
| Power of luminaire [W]                    | 9                                         |
| Luminaire's light efficiency [lm/W]       | 112,9                                     |
| Color of the light [K]                    | 3000                                      |
| CRI                                       | >80                                       |
| SDCM (LED sources)                        | 3                                         |
| Beam angle [°]                            | (C0-C180) / (C90-C270) - 82,8° / 97,2°    |
| Photobiological risk class (IEC/EN 62471) | RG0                                       |
| Protection against electric shock         | I                                         |
| Protection degree                         | IP20/44                                   |
| Voltage                                   | 220240 V, 5060 Hz                         |
| Lifetime of LED sources [h]               | 100000 (1) / 147000 (2)                   |
| Lx/By                                     | L80/B10 (1) / L70/B50 (2)                 |
| Operating temperature range [°C]          | 5 ÷ 30                                    |
| Driver                                    | DIM DALI (EDD)                            |
| Power factor cos φ                        | >0,9                                      |
| Circuit load capacity                     | 14 (B10), 24 (B16), 22 (C10), 36<br>(C16) |

## A graph of light