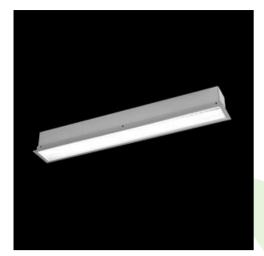

## **Description**

The group of X-line luminaries is made of aluminum profile with opal diffuser or micro-prismatic diffuser. The luminaries may be joined with special connectors providing great freedom in arranging elements of the system and its functionality.

## **Product information**

| Category | Recessed luminaires                                       |
|----------|-----------------------------------------------------------|
| Family   | X-LINE G/K LED LINE                                       |
| Name     | X-LINE G/K LED 1300 MICRO-PRM EDD 24 830 LINE-1EL / L-572 |
| Index    | 19.3059.0007.24                                           |

## Mechanical data

| Assembly           | mounted in plasterboard ceilings          |
|--------------------|-------------------------------------------|
| Material           | aluminum                                  |
| Color              | anodised aluminum                         |
| Diffuser           | Micro-PRM (micro-prismatic diffuser PMMA) |
| Impact resistant   | IK04                                      |
| Dimensions [mm]    | 572 x 80 x 136                            |
| Mounting hole [mm] | 567 x 70                                  |