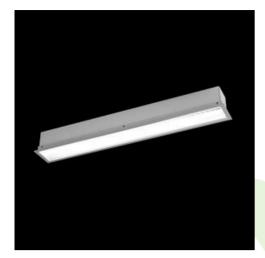

Product: X-LINE G/K LED 1300 MICRO-PRM E 24 840 LINE-S / L-562

Index: 19.3059.0006.24

## **Description**

The group of X-line luminaries is made of aluminum profile with opal diffuser or micro-prismatic diffuser. The luminaries may be joined with special connectors providing great freedom in arranging elements of the system and its functionality.

#### **Product information**

| Category | Recessed luminaires                                   |
|----------|-------------------------------------------------------|
| Family   | X-LINE G/K LED LINE                                   |
| Name     | X-LINE G/K LED 1300 MICRO-PRM E 24 840 LINE-S / L-562 |
| Index    | 19.3059.0006.24                                       |

## Mechanical data

| Assembly           | mounted in plasterboard ceilings          |
|--------------------|-------------------------------------------|
| Material           | aluminum                                  |
| Color              | anodised aluminum                         |
| Diffuser           | Micro-PRM (micro-prismatic diffuser PMMA) |
| Impact resistant   | IK04                                      |
| Dimensions [mm]    | 562 x 80 x 136                            |
| Mounting hole [mm] | 562 x 70                                  |