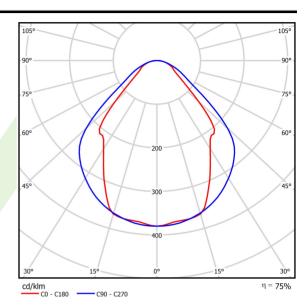

## Light and electrical data

| Light source                              | LED                                       |
|-------------------------------------------|-------------------------------------------|
| Luminous flux LED [lm]                    | 1420                                      |
| LED power [W]                             | 8                                         |
| Luminaire luminous flux [lm]              | 1070                                      |
| Power of luminaire [W]                    | 9                                         |
| Luminaire's light efficiency [lm/W]       | 118,9                                     |
| Color of the light [K]                    | 4000                                      |
| CRI                                       | >80                                       |
| SDCM (LED sources)                        | 3                                         |
| Beam angle [°]                            | (C0-C180) / (C90-C270) - 82,8° /<br>97,2° |
| Photobiological risk class (IEC/EN 62471) | RG0                                       |
| Protection against electric shock         | I                                         |
| Protection degree                         | IP20/44                                   |
| Voltage                                   | 220240 V, 5060 Hz                         |
| Lifetime of LED sources [h]               | 100000 (1) / 147000 (2)                   |
| Lx/By                                     | L80/B10 (1) / L70/B50 (2)                 |
| Operating temperature range [°C]          | 5 ÷ 30                                    |
| Driver                                    | standard on/off (E)                       |
| Power factor cos φ                        | >0,9                                      |
| Circuit load capacity                     | 23 (B10), 36 (B16), 35(C10), 60 (C16)     |