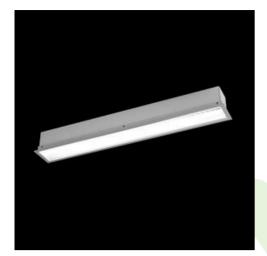

### **Description**

The group of X-line luminaries is made of aluminum profile with opal diffuser or micro-prismatic diffuser. The luminaries may be joined with special connectors providing great freedom in arranging elements of the system and its functionality.

### **Product information**

| Category | Recessed luminaires                                      |
|----------|----------------------------------------------------------|
| Family   | X-LINE G/K LED LINE                                      |
| Name     | X-LINE G/K LED 1300 MICRO-PRM E 24 840 LINE-EL / L-572MM |
| Index    | 19.3059.0004.24                                          |

# Mechanical data

| Assembly           | mounted in plasterboard ceilings          |
|--------------------|-------------------------------------------|
| Material           | aluminum                                  |
| Color              | anodised aluminum                         |
| Diffuser           | Micro-PRM (micro-prismatic diffuser PMMA) |
| Impact resistant   | IK04                                      |
| Dimensions [mm]    | 572 x 80 x 136                            |
| Mounting hole [mm] | 567 x 70                                  |