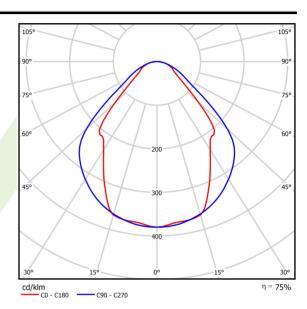

# Light and electrical data

| Light source                              | LED                                       |
|-------------------------------------------|-------------------------------------------|
| Luminous flux LED [lm]                    | 1420                                      |
| LED power [W]                             | 8                                         |
| Luminaire luminous flux [lm]              | 1070                                      |
| Power of luminaire [W]                    | 9                                         |
| Luminaire's light efficiency [lm/W]       | 118,9                                     |
| Color of the light [K]                    | 4000                                      |
| CRI                                       | >80                                       |
| SDCM (LED sources)                        | 3                                         |
| Beam angle [°]                            | (C0-C180) / (C90-C270) - 82,8° /<br>97,2° |
| Photobiological risk class (IEC/EN 62471) | RG0                                       |
| Protection against electric shock         | I                                         |
| Protection degree                         | IP20/44                                   |
| Voltage                                   | 220240 V, 5060 Hz                         |
| Lifetime of LED sources [h]               | 100000 (1) / 147000 (2)                   |
| Lx/By                                     | L80/B10 (1) / L70/B50 (2)                 |
| Operating temperature range [°C]          | 5 ÷ 30                                    |
| Driver                                    | standard on/off (E)                       |
| Power factor cos φ                        | >0,9                                      |
| Circuit load capacity                     | 23 (B10), 36 (B16), 35(C10), 60 (C16)     |

# A graph of light