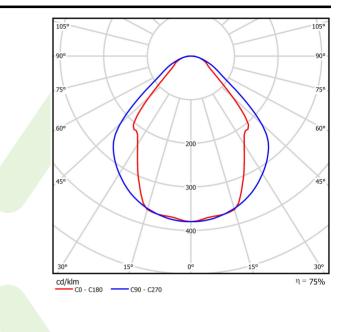

| 3788                                      |
|-------------------------------------------|
| 20                                        |
| 2853                                      |
| 21,7                                      |
| 131,5                                     |
| 3000                                      |
| >80                                       |
| 3                                         |
| (C0-C180) / (C90-C270) - 82,8° / 97,2°    |
| RG0                                       |
| I                                         |
| IP20/44                                   |
| 220240 V, 5060 Hz                         |
| 100000 (1) / 147000 (2)                   |
| L80/B10 (1) / L70/B50 (2)                 |
| 5 ÷ 30                                    |
| standard on/off (E)                       |
| >0,95                                     |
| 30 (B10), 48 (B16), 43 (C10), 70<br>(C16) |
|                                           |

## A graph of light