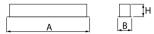

## Mechanical data

| Assembly           | mounted in plasterboard ceilings |
|--------------------|----------------------------------|
| Material           | aluminum                         |
| Color              | anodised aluminum                |
| Diffuser           | PLX (PMMA opal)                  |
| Impact resistant   | IK04                             |
| Dimensions [mm]    | 572 x 80 x 136                   |
| Mounting hole [mm] | 567 x 70                         |