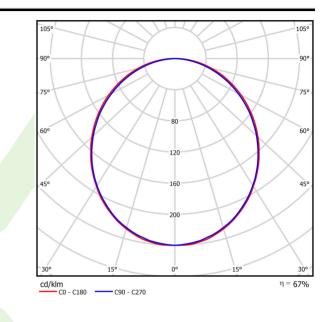

#### Light and electrical data

| Light source                              | LED                                        |
|-------------------------------------------|--------------------------------------------|
| Luminous flux LED [lm]                    | 2283                                       |
| LED power [W]                             | 11,7                                       |
| Luminaire luminous flux [lm]              | 1522                                       |
| Power of luminaire [W]                    | 12,6                                       |
| Luminaire's light efficiency [lm/W]       | 120,8                                      |
| Color of the light [K]                    | 4000                                       |
| CRI                                       | >80                                        |
| SDCM (LED sources)                        | 3                                          |
| Beam angle [°]                            | (C0-C180) / (C90-C270) - 109° / 107,2°     |
| Photobiological risk class (IEC/EN 62471) | RG0                                        |
| Protection against electric shock         | I                                          |
| Protection degree                         | IP20/44                                    |
| Voltage                                   | 220240 V, 5060 Hz                          |
| Lifetime of LED sources [h]               | 100000 (1) / 147000 (2)                    |
| Lx/By                                     | L80/B10 (1) / L70/B50 (2)                  |
| Operating temperature range [°C]          | 5 ÷ 30                                     |
| Driver                                    | standard on/off (E)                        |
| Power factor $\cos \phi$                  | >0,9                                       |
| Circuit load capacity                     | 46 (B10), 74 (B16), 72 (C10), 115<br>(C16) |

### A graph of light