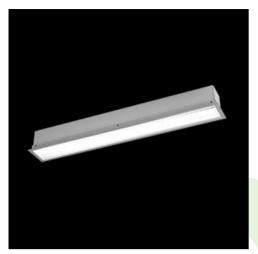

# Product: X-LINE G/K LED 2200 PLX E 24 840 LINE-EP / L-576 Index: 19.3059.0040.24

#### Description

The group of X-line luminaries is made of aluminum profile with opal diffuser or micro-prismatic diffuser. The luminaries may be joined with special connectors providing great freedom in arranging elements of the system and its functionality.

## Mechanical data

| Assembly           | mounted in plasterboard ceilings |
|--------------------|----------------------------------|
| Material           | aluminum                         |
| Color              | anodised aluminum                |
| Diffuser           | PLX (PMMA opal)                  |
| Impact resistant   | IK04                             |
| Dimensions [mm]    | 572 x 80 x 136                   |
| Mounting hole [mm] | 567 x 70                         |