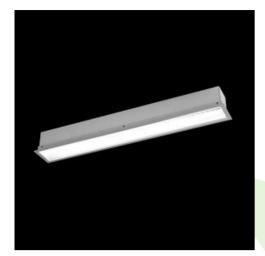

Product: X-LINE G/K LED 3900 MICRO-PRM EDD 24 840 / L-1702MM

Index: 19.3058.0036.24

#### **Description**

The group of X-line luminaries is made of aluminum profile with opal diffuser or micro-prismatic diffuser. The luminaries may be joined with special connectors providing great freedom in arranging elements of the system and its functionality.

## Mechanical data

| Assembly           | mounted in plasterboard ceilings          |
|--------------------|-------------------------------------------|
| Material           | aluminum                                  |
| Color              | anodised aluminum                         |
| Diffuser           | Micro-PRM (micro-prismatic diffuser PMMA) |
| Impact resistant   | IK04                                      |
| Dimensions [mm]    | 1702 x 80 x 136                           |
| Mounting hole [mm] | 1692 x 70                                 |