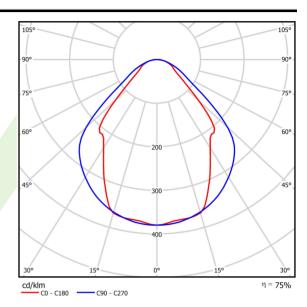

## Light and electrical data

| Light source                              | LED                                       |
|-------------------------------------------|-------------------------------------------|
| Luminous flux LED [lm]                    | 3926                                      |
| LED power [W]                             | 20                                        |
| Luminaire luminous flux [lm]              | 2957                                      |
| Power of luminaire [W]                    | 21,7                                      |
| Luminaire's light efficiency [lm/W]       | 136,3                                     |
| Color of the light [K]                    | 4000                                      |
| CRI                                       | >80                                       |
| SDCM (LED sources)                        | 3                                         |
| Beam angle [°]                            | (C0-C180) / (C90-C270) - 82,8° / 97,2°    |
| Photobiological risk class (IEC/EN 62471) | RG0                                       |
| Protection against electric shock         | I                                         |
| Protection degree                         | IP20/44                                   |
| Voltage                                   | 220240 V, 5060 Hz                         |
| Lifetime of LED sources [h]               | 100000 (1) / 147000 (2)                   |
| Lx/By                                     | L80/B10 (1) / L70/B50 (2)                 |
| Operating temperature range [°C]          | 5 ÷ 30                                    |
| Driver                                    | DIM DALI (EDD)                            |
| Power factor cos φ                        | >0,95                                     |
| Circuit load capacity                     | 17 (B10), 28 (B16), 26 (C10), 41<br>(C16) |