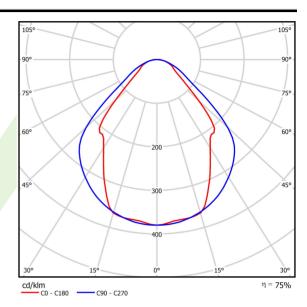

## Light and electrical data

| Links a summa                             | LED                                       |
|-------------------------------------------|-------------------------------------------|
| Light source                              | LED                                       |
| Luminous flux LED [lm]                    | 3788                                      |
| LED power [W]                             | 20                                        |
| Luminaire luminous flux [lm]              | 2853                                      |
| Power of luminaire [W]                    | 21,7                                      |
| Luminaire's light efficiency [lm/W]       | 131,5                                     |
| Color of the light [K]                    | 3000                                      |
| CRI                                       | >80                                       |
| SDCM (LED sources)                        | 3                                         |
| Beam angle [°]                            | (C0-C180) / (C90-C270) - 82,8° / 97,2°    |
| Photobiological risk class (IEC/EN 62471) | RG0                                       |
| Protection against electric shock         | I                                         |
| Protection degree                         | IP20/44                                   |
| Voltage                                   | 220240 V, 5060 Hz                         |
| Lifetime of LED sources [h]               | 100000 (1) / 147000 (2)                   |
| Lx/By                                     | L80/B10 (1) / L70/B50 (2)                 |
| Operating temperature range [°C]          | 5 ÷ 30                                    |
| Driver                                    | DIM DALI (EDD)                            |
| Power factor cos φ                        | >0,95                                     |
| Circuit load capacity                     | 14 (B10), 24 (B16), 22 (C10), 36<br>(C16) |