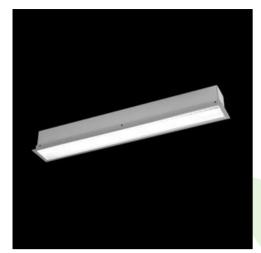

Product: X-LINE G/K LED 3900 MICRO-PRM EDD 24 830 / L-1702MM

Index: 19.3058.0035.24

#### **Description**

The group of X-line luminaries is made of aluminum profile with opal diffuser or micro-prismatic diffuser. The luminaries may be joined with special connectors providing great freedom in arranging elements of the system and its functionality.

## Mechanical data

| Assembly           | mounted in plasterboard ceilings          |
|--------------------|-------------------------------------------|
| Material           | aluminum                                  |
| Color              | anodised aluminum                         |
| Diffuser           | Micro-PRM (micro-prismatic diffuser PMMA) |
| Impact resistant   | IK04                                      |
| Dimensions [mm]    | 1702 x 80 x 136                           |
| Mounting hole [mm] | 1692 x 70                                 |