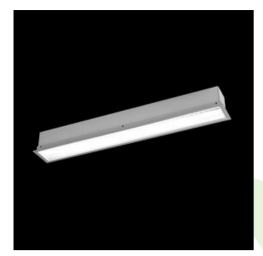

### **Description**

The group of X-line luminaries is made of aluminum profile with opal diffuser or micro-prismatic diffuser. The luminaries may be joined with special connectors providing great freedom in arranging elements of the system and its functionality.

# Mechanical data

| Assembly           | mounted in plasterboard ceilings          |
|--------------------|-------------------------------------------|
| Material           | aluminum                                  |
| Color              | anodised aluminum                         |
| Diffuser           | Micro-PRM (micro-prismatic diffuser PMMA) |
| Impact resistant   | IK04                                      |
| Dimensions [mm]    | 1422 x 80 x 136                           |
| Mounting hole [mm] | 1412 x 70                                 |