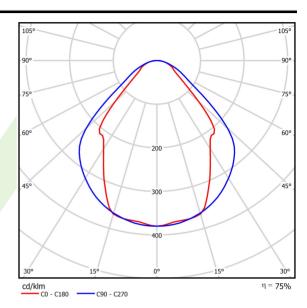

# Light and electrical data

| Light source                              | LED                                    |
|-------------------------------------------|----------------------------------------|
| Luminous flux LED [lm]                    | 3158                                   |
| LED power [W]                             | 17,1                                   |
| Luminaire luminous flux [lm]              | 2379                                   |
| Power of luminaire [W]                    | 18,3                                   |
| Luminaire's light efficiency [lm/W]       | 130                                    |
| Color of the light [K]                    | 3000                                   |
| CRI                                       | >80                                    |
| SDCM (LED sources)                        | 3                                      |
| Beam angle [°]                            | (C0-C180) / (C90-C270) - 82,8° / 97,2° |
| Photobiological risk class (IEC/EN 62471) | RG0                                    |
| Protection against electric shock         | I                                      |
| Protection degree                         | IP20/44                                |
| Voltage                                   | 220240 V, 5060 Hz                      |
| Lifetime of LED sources [h]               | 100000 (1) / 147000 (2)                |
| Lx/By                                     | L80/B10 (1) / L70/B50 (2)              |
| Operating temperature range [°C]          | 5 ÷ 30                                 |
| Driver                                    | standard on/off (E)                    |
| Power factor cos φ                        | >0,95                                  |
| Circuit load capacity                     | 30 (B10), 48 (B16), 43 (C10), 70 (C16) |

# A graph of light